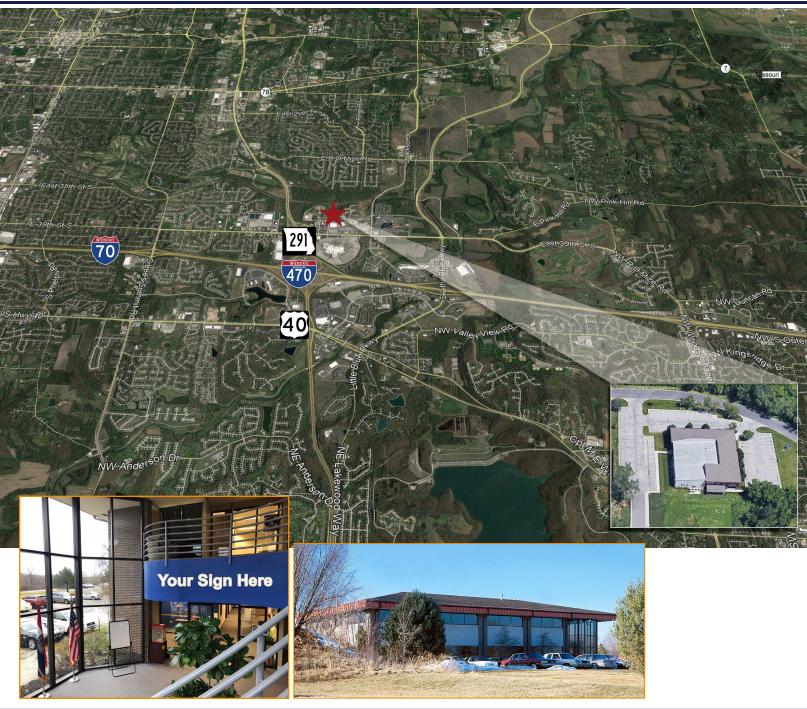

#### **PROPERTY FEATURES**

- 18,290 SF, 2-story building
- Excellent owner/user opportunity
- Building signage available
- Abundant parking
- Easy access to I-70 and Highway 291
- Partial classroom build-out; ideal for Charter School or other educational use
- Available immediately