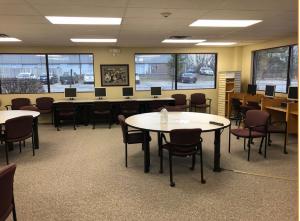

#### **PROPERTY FEATURES**

- 18,290 SF, 2-story building
- Excellent owner/user opportunity
- Building signage available
- Abundant parking
- Easy access to I-70 and Highway 291
- Partial classroom build-out; ideal for Charter School or other educational use
- Available immediately