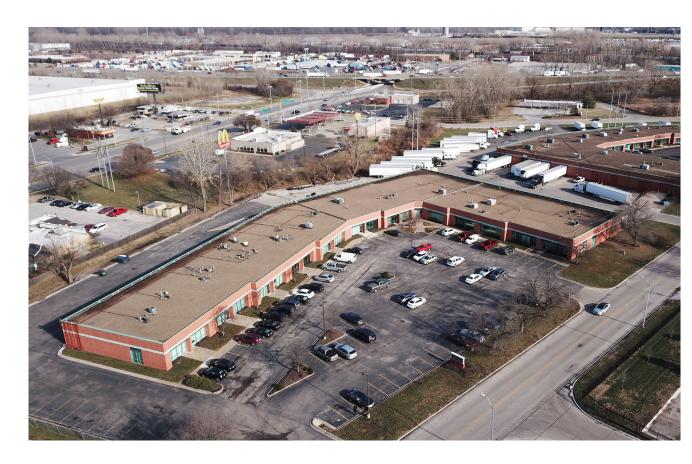

# 7028 UNIVERSAL AVENUE

KANSAS CITY, MISSOURI 64120

INDUSTRIAL FOR LEASE | 7,435± SF

## **EXECUTIVE PARK BUSINESS CENTER**

### **PROPERTY FEATURES**

- 13' Clear Height
- 3 Dock-High Doors
- 1 Drive-in Door
- Excellent Highway Access
- Available Immediately
- Locally Owned and Managed

| SPACE FEATURES |                |
|----------------|----------------|
| TOTAL SF       | 7,435± SF      |
| LEASE RATE     | \$5.50 PSF NET |
| TAXES          | \$1.03± PSF    |
| INSURANCE      | \$0.13± PSF    |
| CAM            | \$0.98± PSF    |