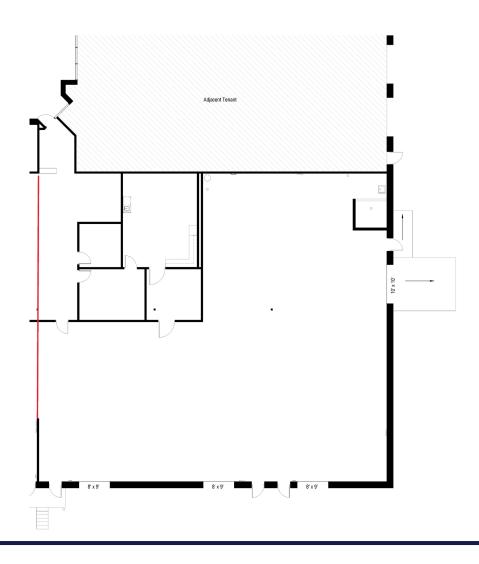

### **PROPERTY FEATURES**

- 13' Clear Height
- 3 Dock-High Doors
- 1 Drive-in Door
- Excellent Highway Access
- Available Immediately
- Locally Owned and Managed

| SPACE FEATURES |                |
|----------------|----------------|
| TOTAL SF       | 7,435± SF      |
| LEASE RATE     | \$5.50 PSF NET |
| TAXES          | \$1.03± PSF    |
| INSURANCE      | \$0.13± PSF    |
| CAM            | \$0.98± PSF    |