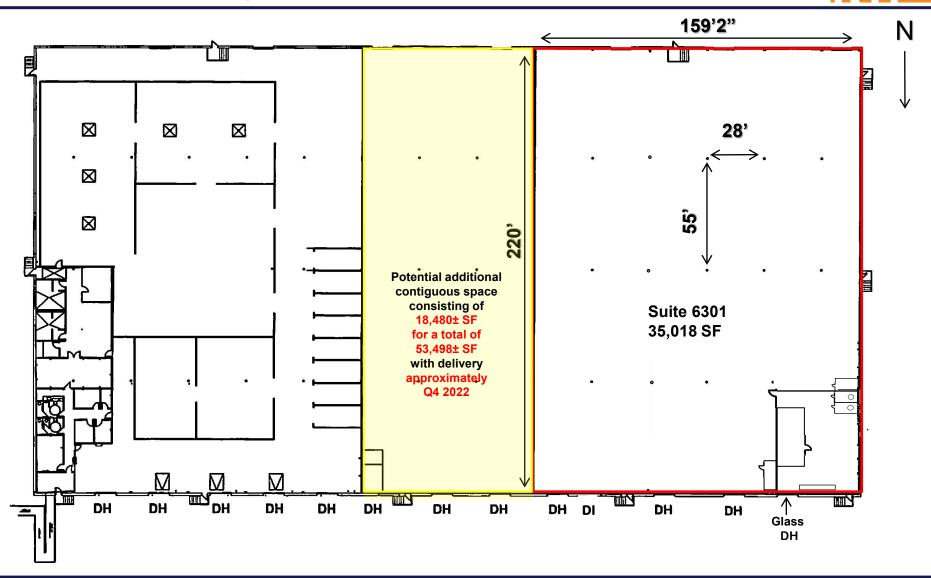

### HIGH-CUBE INDUSTRIAL FOR LEASE | 35,018 ± SF WITH POTENTIAL TO DELIVER 53,498 ± SF CONTIGUOUS

#### **PROPERTY FEATURES**

- One (10' x 10') ramped drive-in with three (10' x 10') dock-high doors equipped with pit levelers
- Potential to add additional dock-high door which is currently encased in glass
- 30′ 33′ clear height
- 55' (N-S) x 28' (E-W) column spacing
- Wet sprinkler system
- LED lighting
- 600 amp 480 volt 3 phase
- Cambridge pressurized heating system
- Space equipped with Spectrum fiber
- Excellent access to I-435, I-35, and I-70
- Potential ability to add additional 18,480± SF approximately Q4 2022

| ADDITIONAL INFORMATION |                                                                                      |
|------------------------|--------------------------------------------------------------------------------------|
| PREMISES               | 35,018± SF                                                                           |
| OFFICE SPACE           | 1,900± SF                                                                            |
| LEASE RATE             | \$3.25 PSF Net<br>\$.57 PSF Taxes, \$.15 PSF Insurance,<br>\$.60 PSF CAM (estimated) |