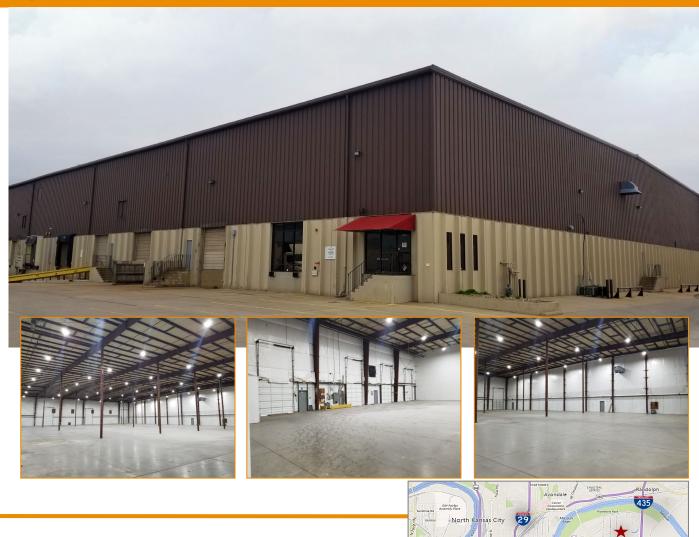

## EXECUTIVE PARK 6301 DERAMUS AVENUE KANSAS CITY, MISSOURI 64120

### HIGH-CUBE INDUSTRIAL FOR LEASE | 35,018 ± SF WITH POTENTIAL TO DELIVER 53,498 ± SF CONTIGUOUS

#### **PROPERTY FEATURES**

- One (10' x 10') ramped drive-in with three (10' x 10') dock-high doors equipped with pit levelers
- Potential to add additional dock-high door which is currently encased in glass
- 30′ 33′ clear height
- 55' (N-S) x 28' (E-W) column spacing
- Wet sprinkler system
- LED lighting
- 600 amp 480 volt 3 phase
- Cambridge pressurized heating system
- Space equipped with Spectrum fiber
- Excellent access to I-435, I-35, and I-70
- Potential ability to add additional 18,480± SF approximately Q4 2022