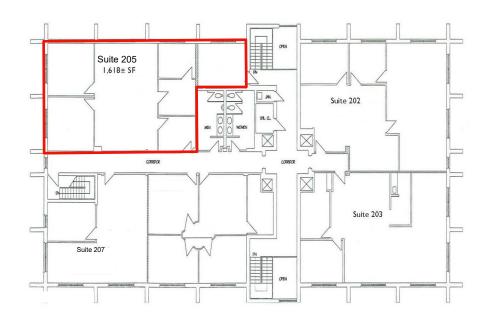

| ADDITIONAL INFO |                          |
|-----------------|--------------------------|
| LEASE RATE      | \$17.50 PSF Full Service |
| TIMING          | Immediately              |
| SUITE           | 205 - 1,618± SF          |