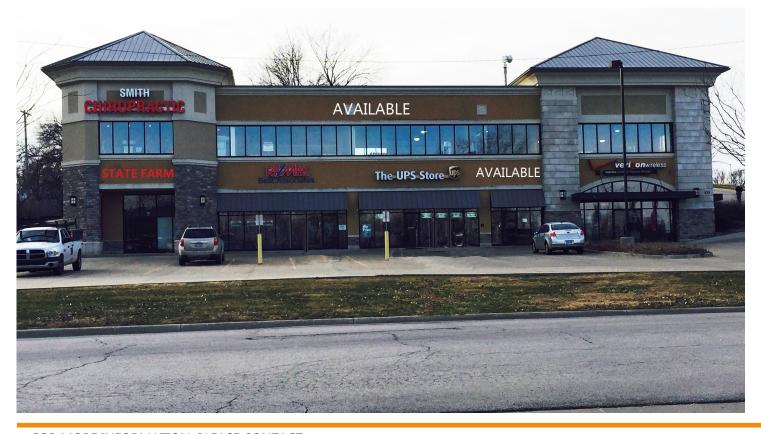

## RETAIL/OFFICE FOR LEASE | 900-4,732 ± SF AVAILABLE

| ZONING     | Retail        |  |
|------------|---------------|--|
| SIZE       | 900-4,732± SF |  |
| LEASE TYPE | NNN           |  |

#### **BUILDING FEATURES**

- 900± SF retail space available
- 4,732± SF (divisible) space available
- Join Re/Max and Verizon in Lansing's growing market
- 26,580 cars per day