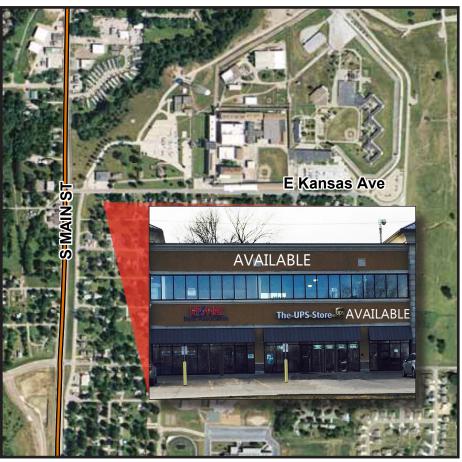

# 100 EAST KANSAS STREET

LANSING, KANSAS 66043

## 100 EAST KANSAS STREET, LANSING, KANSAS 66043