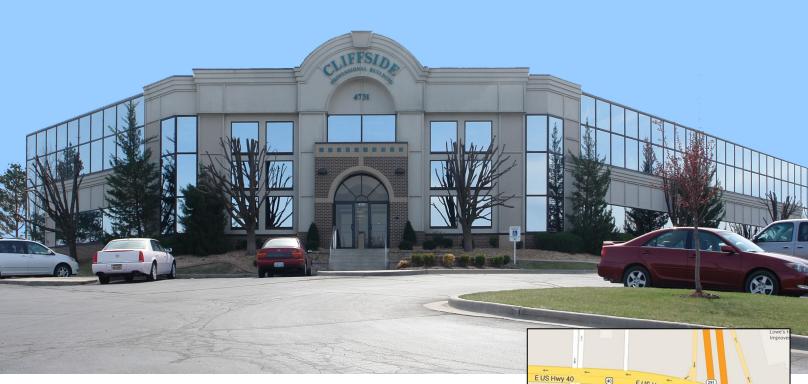

## **4731 COCHISE DRIVE** INDEPENDENCE, MISSOURI 64055

Kessinger Hunter

OFFICE FOR LEASE

## CLIFFSIDE PROFESSIONAL - TWO VACANCIES REMAIN

- Rentable Factor 12%
- Base Year operating expenses
- Negotiable tenant finish allowance
- Parking 4/1,000 SF leased at no cost to tenant
- Full services include janitorial, utilities, maintenance, taxes, and insurance
- Centrally located to Lee's Summit, Independence, and Blue Springs
- Property has good visibility to I-70/I-470 interchange

### SPACE AVAILABLE

Suite 110 1,436± RSF

Suite 204 1,845 ± RSF

| BUILDING FEATURES |                                |
|-------------------|--------------------------------|
| TOTAL SQUARE FEET | 32,939 SF                      |
| TOTAL AVAILABLE   | 3,281 RSF                      |
| LEASE RATE        | \$18.50 PSF Full Service Gross |
|                   |                                |