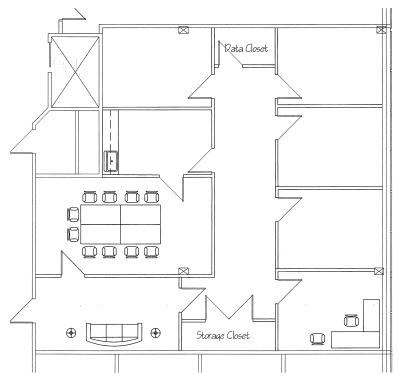

# 4731 COCHISE DRIVE, INDEPENDENCE, MISSOURI 64055 Office for Lease

First Floor | Space Available | Suite 110 1,436± RSF

Second Floor | Space Available | Suite 204 1,845 ± RSF

For more information, please contact: