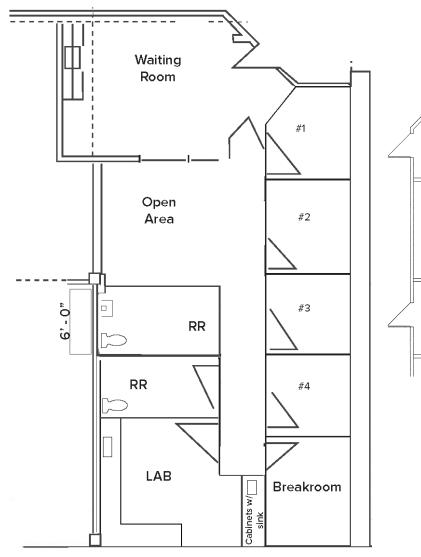

# 4731 COCHISE DRIVE, INDEPENDENCE, MISSOURI 64055 Office for Lease

First Floor | Space Available | Suite 110 1,436± RSF

Second Floor | Space Available | Suite 204 1,845 ± RSF

For more information, please contact: