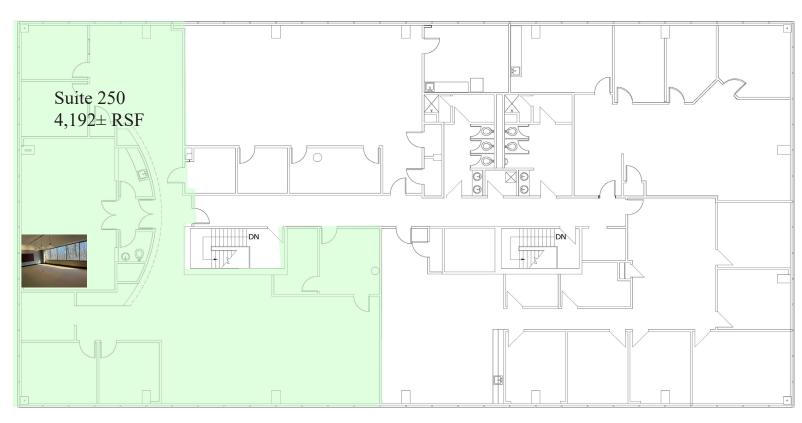

## **SUITES AVAILABLE**

Suite  $250 - 4,192 \pm RSF$  (Divisible to 1,200 RSF)

# 2nd Floor