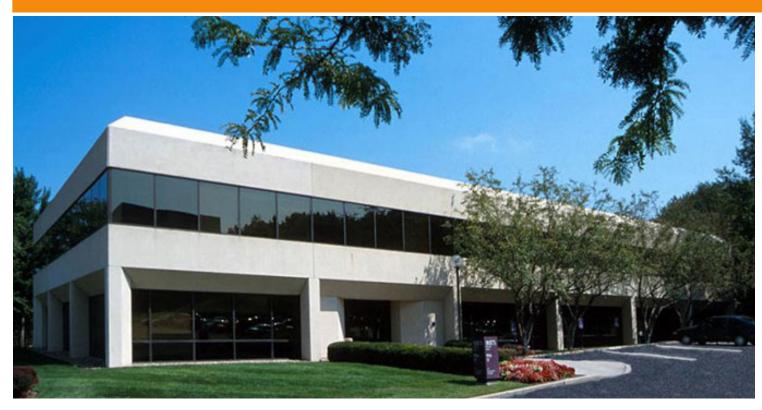

# **CORPORATE WOODS | BUILDING 11** 10875 Benson Drive

Overland Park, Kansas 66210

OFFICE FOR LEASE | 1,200-4,192± RSF

| RENTABLE<br>BUILDING AREA | 20,568 RSF         |
|---------------------------|--------------------|
| BASE RENTAL<br>RATE       | \$21.50 PRSF       |
| LEASE TYPE                | Full Service Gross |

## **BUILDING FEATURES**

- Located just off the I-435/Antioch exchange at Indian Creek Parkway/ Antioch main entrance to Corporate Woods Office Park
- 4/1,000 RSF parking
- · Local ownership
- · Google Fiber