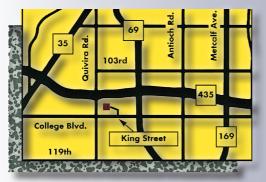

## 11011 KING III BUILDING

Look into the atrium of the King III Building and you'll find a hidden peace to balance the energy of your business day, beautifully landscaped inside and out. At the center of this handsome building landscaped atrium two stories high. is This unique design brings the outdoors in and floods each office with natural light from every angle. **Located on the King Street** cul-de-sac, just east of Quivira and north of College Boulevard, the King III Building is only moments from Johnson County Community College and is immediately accessible from I-69 and You will overlook it all from I-435. one of the 10 corner offices per floor, each with its own panoramic view of thriving Johnson County.

# King III Building

11011 King Street, College Boulevard & King Street