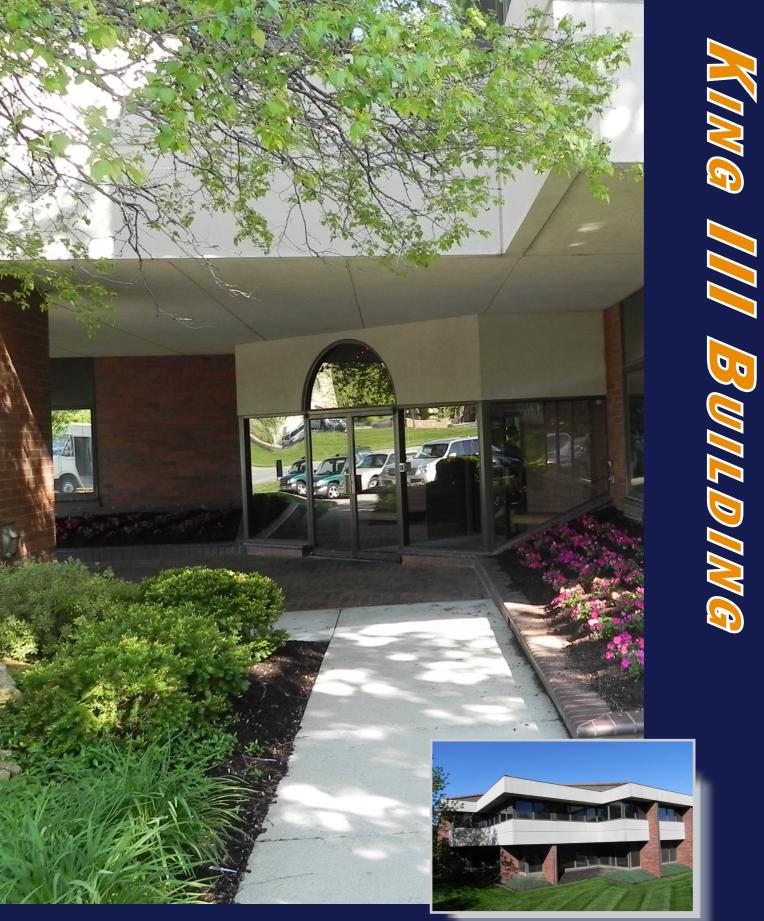

## 11011 KING III BUILDING

Look into the atrium of the King III Building and you'll find a hidden peace to balance the energy of your business day, beautifully landscaped inside and out. At the center of this handsome building landscaped atrium two stories high. is This unique design brings the outdoors in and floods each office with natural light from every angle. **Located on the King Street** cul-de-sac, just east of Quivira and north of College Boulevard, the King III Building is only moments from Johnson County Community College and is immediately accessible from I-69 and You will overlook it all from I-435. one of the 10 corner offices per floor, each with its own panoramic view of thriving Johnson County.

## S P A C E

- Building Size 23,165 square feet
- 2-story atrium office building
- 10 corner offices on upper floors
- Immediate access to parking outside the front door.
- Outside covered picnic area overlooking gorgeous landscaped west views.