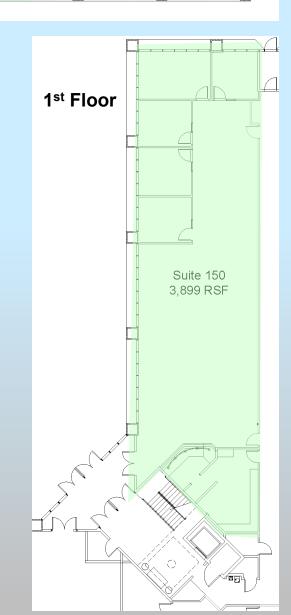

Suite 150, 3,899 RSF is available next to the main Building entrance on the first floor. In addition, Suite 200 is available with 4,030 RSF and is located on the  $2^{nd}$  floor lobby.

There are 183 parking spaces providing a Parking Ratio of 6/1000 spaces immediately surrounding one of the three building entrances.