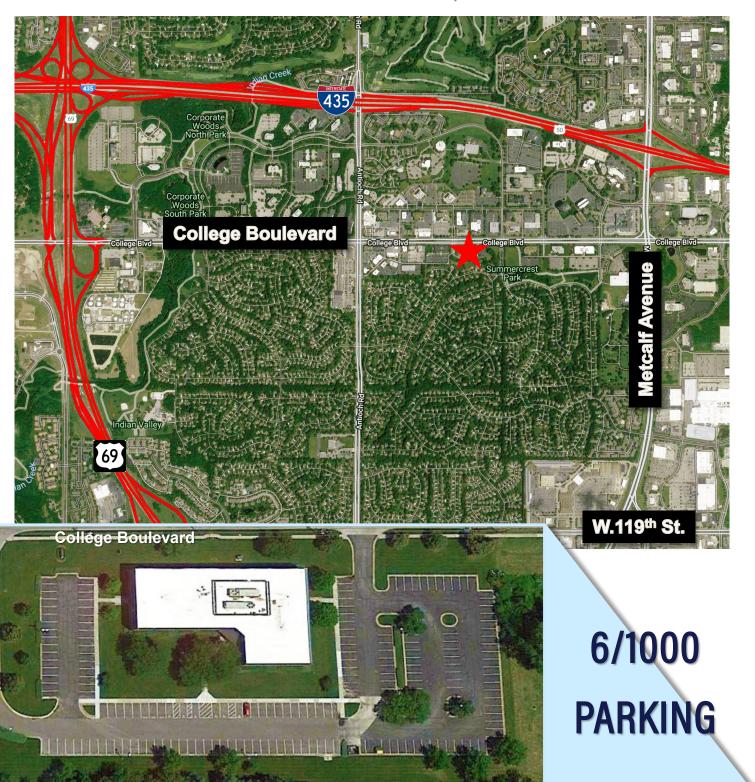

# 8001 COLLEGE BOULEVARD OVERLAND PARK, KANSAS 66210

ALL NEW
COMMON AREAS

STATE-OF-THE-ART RESTROOMS

located on College Boulevard between Antioch Road and Lowell Avenue providing immediate access to I-435.

Suite 150, 3,899 RSF is available next to the main Building entrance on the first floor. In addition, Suite 200 is available with 4,030 RSF and is located on the  $2^{nd}$  floor lobby.

There are 183 parking spaces providing a Parking Ratio of 6/1000 spaces immediately surrounding one of the three building entrances.