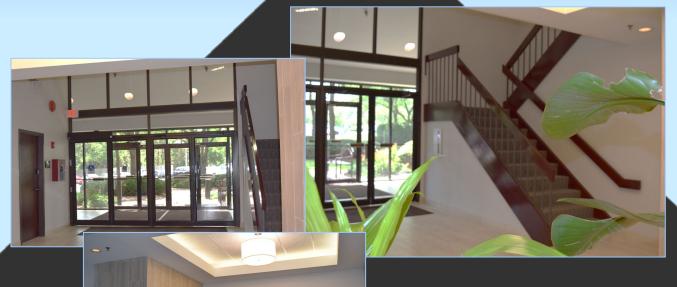

Common Areas were fully updated in 2018, including the lobby, restrooms, elevators, and the corridor.

The internet providers are AT&T and Spectrum.