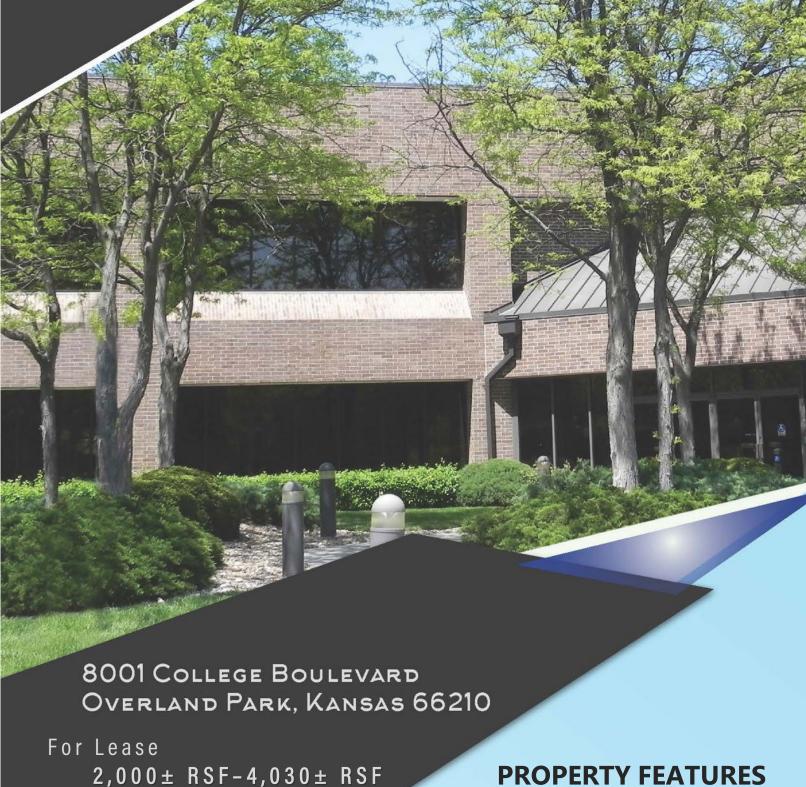

# 8001 COLLEGE BOULEVARD OVERLAND PARK, KANSAS 66210

ALL NEW
COMMON AREAS

STATE-OF-THE-ART RESTROOMS

located on College Boulevard between Antioch Road and Lowell Avenue providing immediate access to I-435.

## PROPERTY FEATURES

- 2,000± RSF to 4,030± RSF available now
- All new common areas and state-of-the-art restrooms
- 6/1000 parking/183 total spaces
- Internet Providers: AT&T, Spectrum
- Local ownership and management

## 8001 College Boulevard

OVERLAND PARK, KANSAS 66210 FOR LEASE | 2,000 ± RSF - 4,030 ± RSF

For more information, please contact: