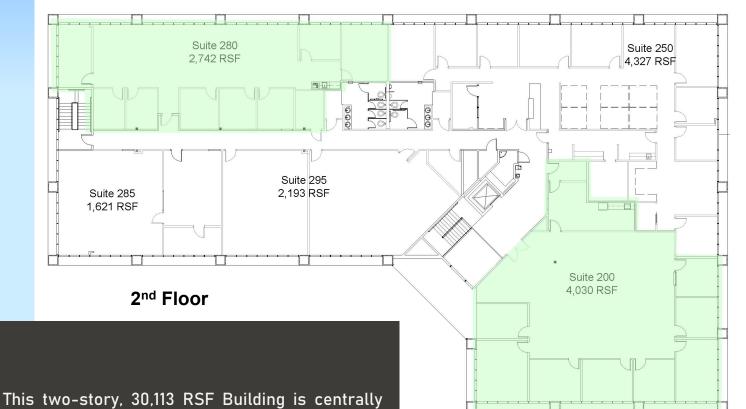

Suite 150, 3,899 RSF is available next to the main Building entrance on the first floor. In addition, Suite 200 is available with 4,030 RSF and is located on the  $2^{nd}$  floor lobby.

There are 183 parking spaces providing a Parking Ratio of 6/1000 spaces immediately surrounding one of the three building entrances.