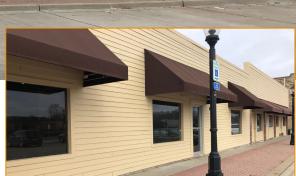

# 13424-13434 SANTA FE TRAIL DRIVE LENEXA, KANSAS 66215

## OFFICE FOR SALE OR LEASE | 7,153 SF AVAILABLE IMMEDIATELY

### **PROPERTY FEATURES**

- Retail/office building available for Sale/Lease in Old Town Lenexa
- Motivated Seller
- Priced to Sell
- Located within a Designated Qualified Opportunity Zone
- 7,153 SF total available, inclusive of 4,153 SF former restaurant space
- For Sale \$630,000 \$550,000
- For Lease \$12.00/SF NNN \$10.00/SF NNN
- No Common Area Maintenance Charge
- Flexible use; can be suitable for office, retail, or restaurant uses
- New roof & HVAC unit installed in 2018
- New facade improvements Re-caulking, new paint, new fiber cement board