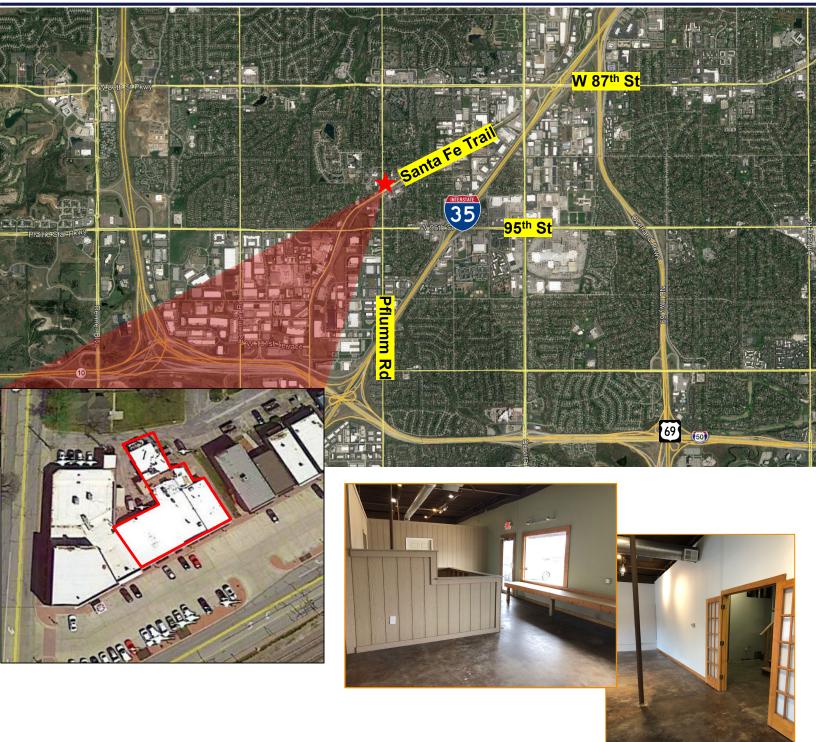

# 13424-13434 SANTA FE TRAIL DRIVE LENEXA, KANSAS 66215

## OFFICE FOR SALE OR LEASE | 7,153 SF AVAILABLE IMMEDIATELY

### **PROPERTY FEATURES**

- Retail/office building available for Sale/Lease in Old Town Lenexa
- Motivated Seller
- Priced to Sell
- Located within a Designated Qualified Opportunity Zone
- 7,153 SF total available, inclusive of 4,153 SF former restaurant space
- For Sale \$630,000 \$550,000
- For Lease \$12.00/SF NNN \$10.00/SF NNN
- No Common Area Maintenance Charge
- Flexible use; can be suitable for office, retail, or restaurant uses
- New roof & HVAC unit installed in 2018
- New facade improvements Re-caulking, new paint, new fiber cement board