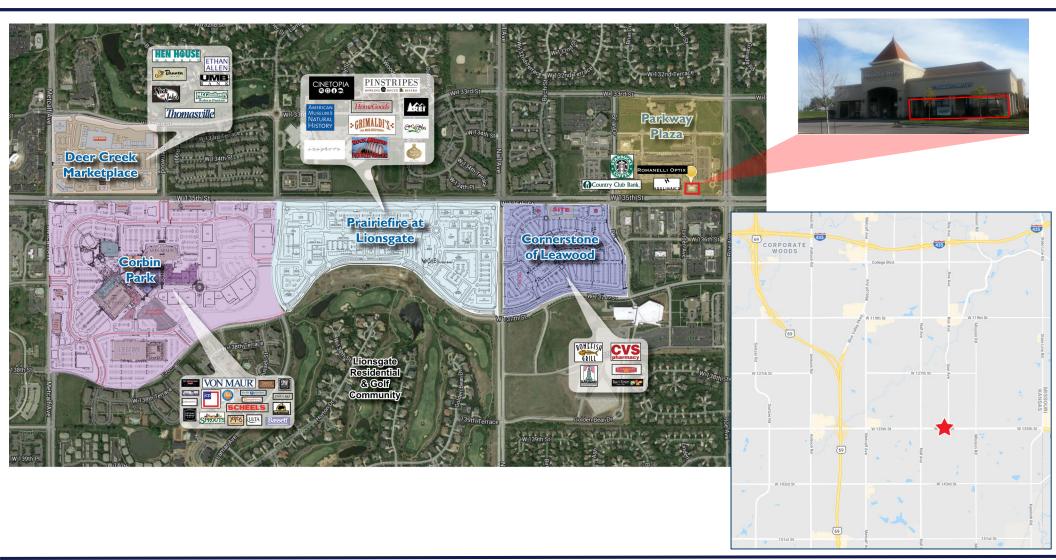

#### **PROPERTY FEATURES**

- Frontage in high-profile Leawood at 135th & Roe
- Join Romanelli Optix, endcap space ideal for retail or office tenant
- · Signage available on both sides of the building
- New lease rate: \$17.50 PSF, NNN

| DEMOGRAPHICS          | I MILE    | 3 MILE    | 5 MILE    |
|-----------------------|-----------|-----------|-----------|
| ESTIMATED POPULATION  | 9,864     | 74,213    | 164,617   |
| EST. HOUSEHOLD INCOME | \$196,658 | \$173,378 | \$148,946 |