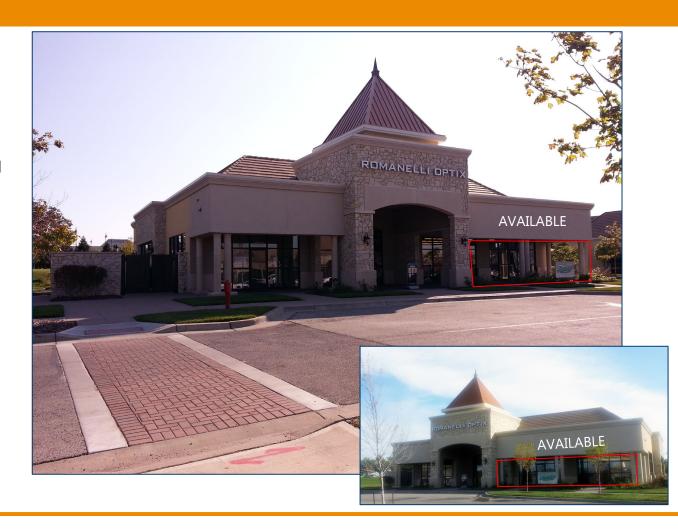

# 4750 W. 135<sup>TH</sup> STREET LEAWOOD, KANSAS 66224

### OFFICE/RETAIL FOR LEASE | 2,560 ± SF AVAILABLE FOR LEASE

#### **PROPERTY FEATURES**

- Frontage in high-profile Leawood at 135th & Roe
- Join Romanelli Optix, endcap space ideal for retail or office tenant
- · Signage available on both sides of the building
- New lease rate: \$17.50 PSF, NNN