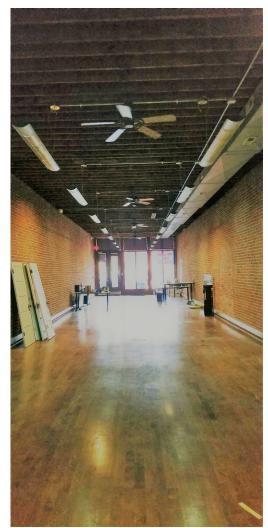

#### **PROPERTY FEATURES**

- 2,500± SF available for lease
- Open space layout
- 13' ceilings
- On-street parking with potential for 1-2 off-street dedicated parking spots
- Equipped with fiber (CAT.6A)
- Fluorescent lighting
- Superb KC Streetcar line access