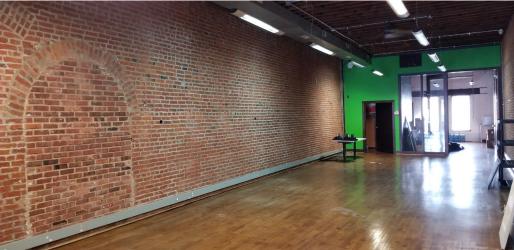

#### **PROPERTY FEATURES**

- 2,500± SF available for lease
- Open space layout
- 13' ceilings
- On-street parking with potential for 1-2 off-street dedicated parking spots
- Equipped with fiber (CAT.6A)
- Fluorescent lighting
- Superb KC Streetcar line access

| SPACE FEATURES |                            |
|----------------|----------------------------|
| TOTAL SF       | 2,500± SF                  |
| LEASE RATE     | \$14.00 PSF Modified Gross |
|                | (\$2,917.00/Month)         |