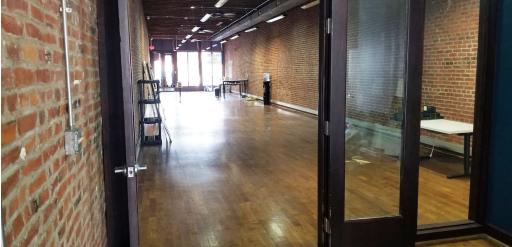

#### **PROPERTY FEATURES**

- 2,500± SF available for lease
- Open space layout
- 13' ceilings
- On-street parking with potential for 1-2 off-street dedicated parking spots
- Equipped with fiber (CAT.6A)
- Fluorescent lighting
- Superb KC Streetcar line access