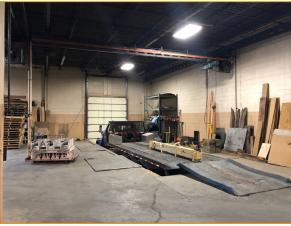

### **PROPERTY FEATURES**

- Excellent warehouse/manufacturing building
- Updated offices
- Great East Bottoms location
- Easy access to I-35/I-70/I-435
- Crane-served dock well
- Ample parking around building
- Air-conditioned warehouse
- Fenced, outside storage
- Easily divisible to accommodate multiple tenants

#### **ADDITIONAL PROPERTY FEATURES**

- 16' clear height
- Heavy power 1200 amp | 3-phase service
- Exhaust fans
- Floor drains
- 2-ton crane
- 2 docks (1 interior dock well)
- 1 van-high door
- 1 ramped drive-in
- Year built: 1969
- Updated warehouse lighting
- Air lines throughout