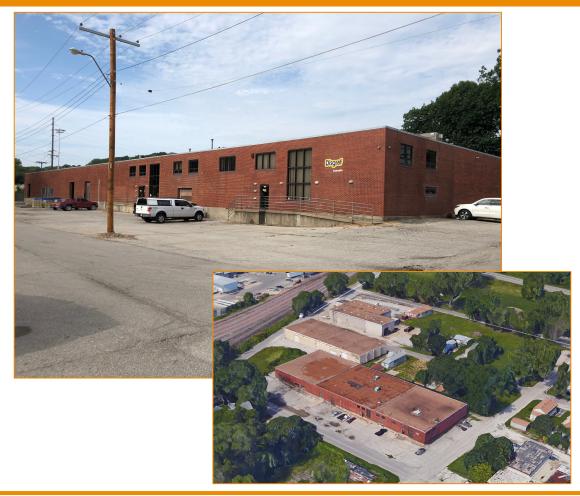

# 720 N. AGNES AVENUE

KANSAS CITY, MISSOURI 64120

FREESTANDING MANUFACTURING/WAREHOUSE FOR SALE | 32,000± SF

### **PROPERTY FEATURES**

- Excellent warehouse/manufacturing building
- Updated offices
- Great East Bottoms location
- Easy access to I-35/I-70/I-435
- Crane-served dock well
- Ample parking around building
- Air-conditioned warehouse
- Fenced, outside storage
- Easily divisible to accommodate multiple tenants

| ADDITIONAL INFO |                                                                 |
|-----------------|-----------------------------------------------------------------|
| SALE PRICE      | \$1,150,000                                                     |
| TOTAL SIZE      | $32,000\pm$ SF with $5,000\pm$ SF of office space on two levels |
| LAND AREA       | 1.4± acres                                                      |
| 2019 TAXES      | \$18,762.74                                                     |
| ZONING          | M1-5                                                            |

### Freestanding Manufacturing/Warehouse for Sale