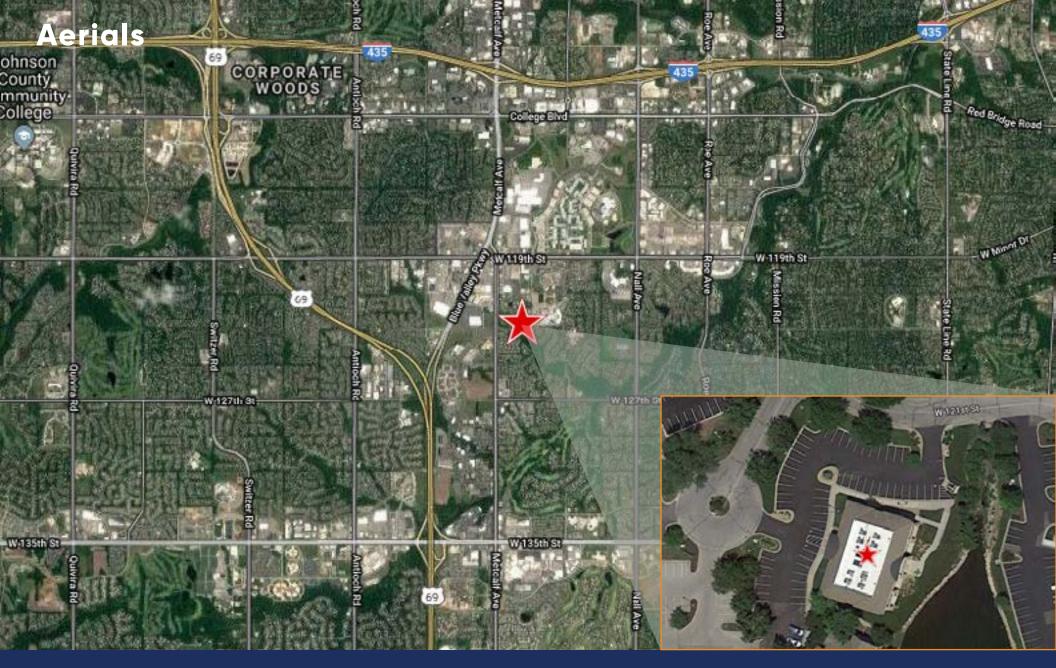

# **Property Highlights**

- Aggressive sublease rate of \$18.00/SF FSG
- Great access to I-435, College Boulevard, and 119<sup>th</sup> Street
- Tenanat improvement allowance negotiable
- 37 restaurants within 1 mile
- Brand new finishes
- Flexible work space
- Facilitates open areas and private offices
- Existing lease runs through April 2026
- Landlord and Sublessor area related entities
- Abundant, on-site parking ratio of 4.5 per 1,000
- Serene setting overlooking attractive, stone-edged lake
- Outdoor patio for company events
- Furniture potentially available
- Monument signage