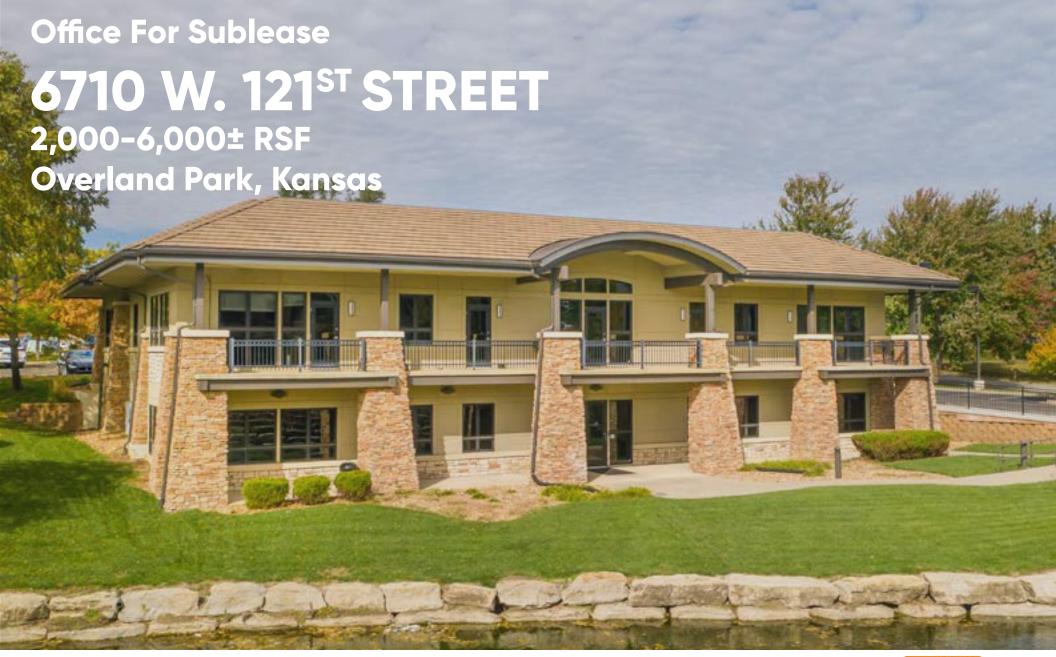

# **Property Highlights**

- Aggressive sublease rate of \$18.00/SF FSG
- Great access to I-435, College Boulevard, and 119<sup>th</sup> Street
- Tenanat improvement allowance negotiable
- 37 restaurants within 1 mile
- Brand new finishes
- Flexible work space
- Facilitates open areas and private offices
- Existing lease runs through April 2026
- Landlord and Sublessor area related entities
- Abundant, on-site parking ratio of 4.5 per 1,000
- Serene setting overlooking attractive, stone-edged lake
- Outdoor patio for company events
- Furniture potentially available
- Monument signage