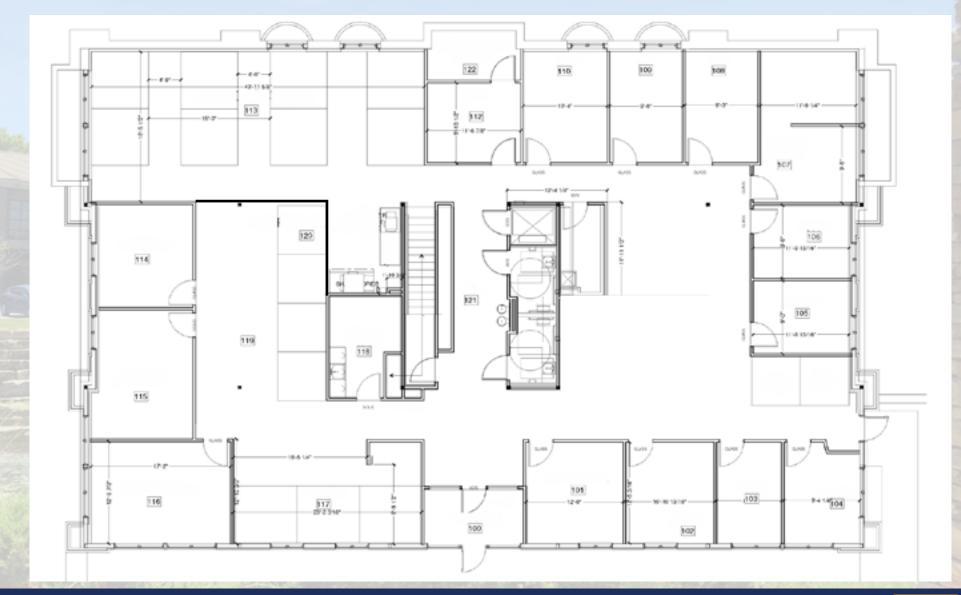

Aggressive sublease rate of \$18.00/SF FSG
- Great access to I-435, College Boulevard, and 119<sup>th</sup> Street
- Tenanat improvement allowance negotiable
- 37 restaurants within 1 mile
- Brand new finishes
- Flexible work space
- Facilitates open areas and private offices
- Existing lease runs through April 2026
- Landlord and Sublessor area related entities
- Abundant, on-site parking ratio of 4.5 per 1,000
- Serene setting overlooking attractive, stone-edged lake
- Outdoor patio for company events
- Furniture potentially available
- Monument signage











#### **TOM WARD**

tward@kessingerhunter.com cell: +1 913.706.7520 main: +1 816.842.2690





## **TOM WARD**

tward@kessingerhunter.com cell: +1 913.706.7520 main: +1 816.842.2690



# [2,000-6,000± RSF Available] Floor Plan



#### **TOM WARD**

tward@kessingerhunter.com cell: +1 913.706.7520 main: +1 816.842.2690