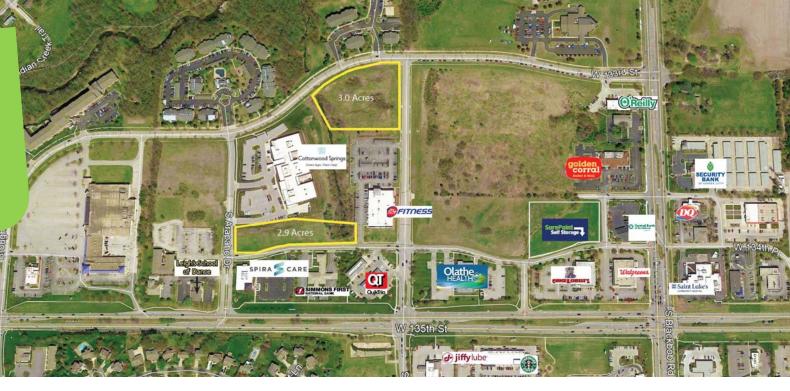

## 134<sup>TH</sup> & ARAPAHO DRIVE 133<sup>RD</sup> & BLACKFOOT DRIVE

**OLATHE, KANSAS 66062** 

LAND FOR SALE | 2.9 ACRES AND 3 ACRES

VILLAGE CENTER SQUARE

#### **PROPERTY FEATURES**

- Zoned C-2 (General Business District)
- Adjacent to 51,000 SF Cottonwood Springs Hospital & Genesis Health Club
- Ideal for medical, office, bank, or retail
- Retail pad sites
- Divisible

| ADDITIONAL INFO |                                                |
|-----------------|------------------------------------------------|
| TOTAL SIZE      | 2.9 Acres at 134 <sup>th</sup> Place & Arapaho |
|                 | 3.0 Acres at 133 <sup>rd</sup> St. & Blackfoot |
| SALE PRICE      | \$9.00 PSF                                     |