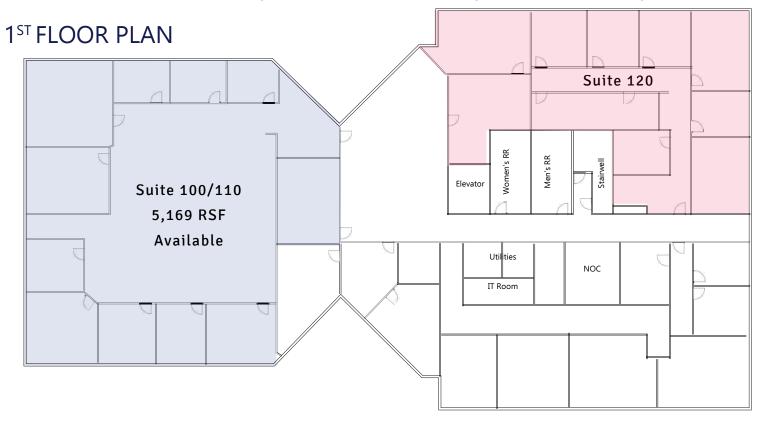

## BUILDING SIZE: 25,660 SF | AVAILABLE: 5,169 RSF UP TO 13,171 RSF

Gregory W. Swetnam, Principal 816.936.8510 gswetnam@kessingerhunter.com

Patrick J. McGannon, SIOR 816.936.8514 pmcgannon@kessingerhunter.com