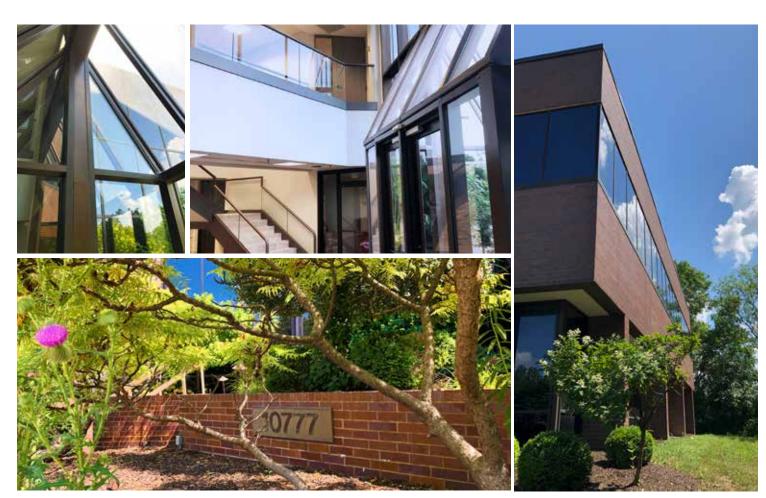

## PROPERTY HIGHLIGHTS

Two-story brick building facade with thermo pane-banded glass Perfect owner/user opportunity with extensive open space design/conference room/kitchen

4.25 acres

Sale Price - \$2,600,000

Lease Rate - \$20.00 PRSF / Full Service Gross

Well-appointed building is ideal for an Owner/User

Two-story atrium/lobby with decorative stairwell and elevator 100 surface parking spaces (4.25/1000)

Fully sprinklered

Zoned CP-0

Interstate facade signage available