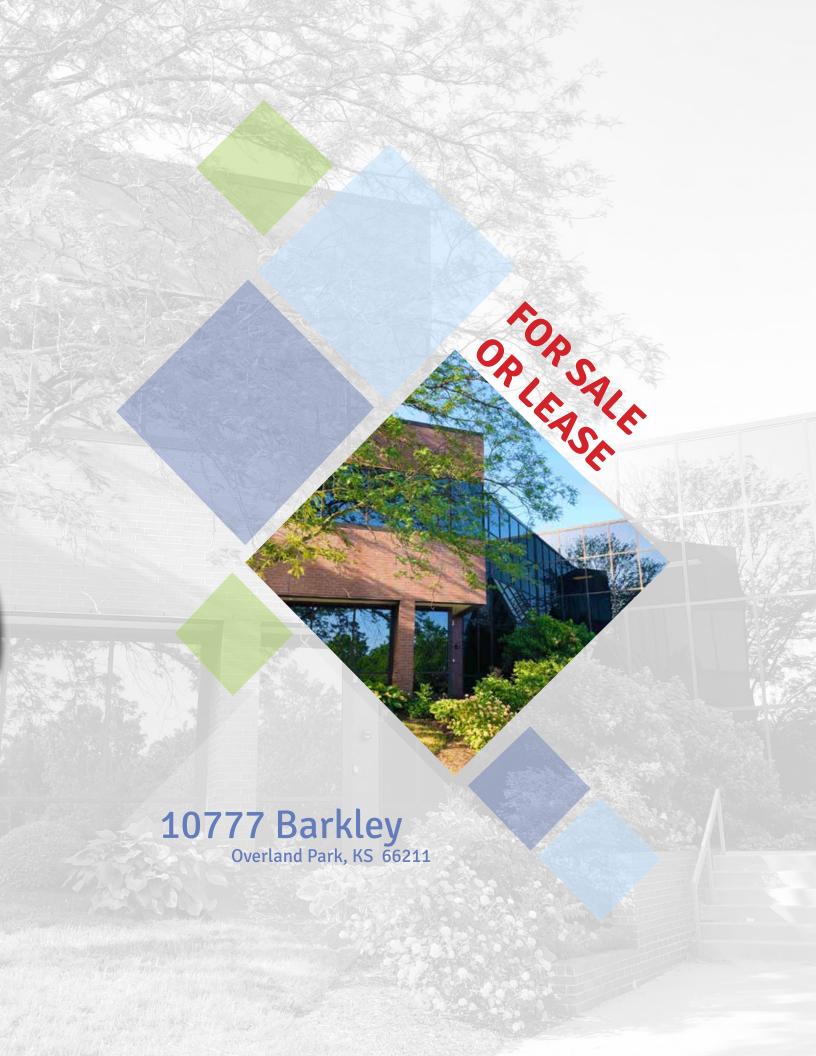

## PROPERTY HIGHLIGHTS

Two-story brick building facade with thermo pane-banded glass Perfect owner/user opportunity with extensive open space design/conference room/kitchen

4.25 acres

Sale Price - \$2,600,000

Lease Rate - \$20.00 PRSF / Full Service Gross

Well-appointed building is ideal for an Owner/User

Two-story atrium/lobby with decorative stairwell and elevator 100 surface parking spaces (4.25/1000)

Fully sprinklered

Zoned CP-0

Interstate facade signage available

## BUILDING SIZE: 25,660 SF | AVAILABLE: 5,169 RSF UP TO 13,171 RSF

Gregory W. Swetnam, Principal 816.936.8510 gswetnam@kessingerhunter.com

Patrick J. McGannon, SIOR 816.936.8514 pmcgannon@kessingerhunter.com