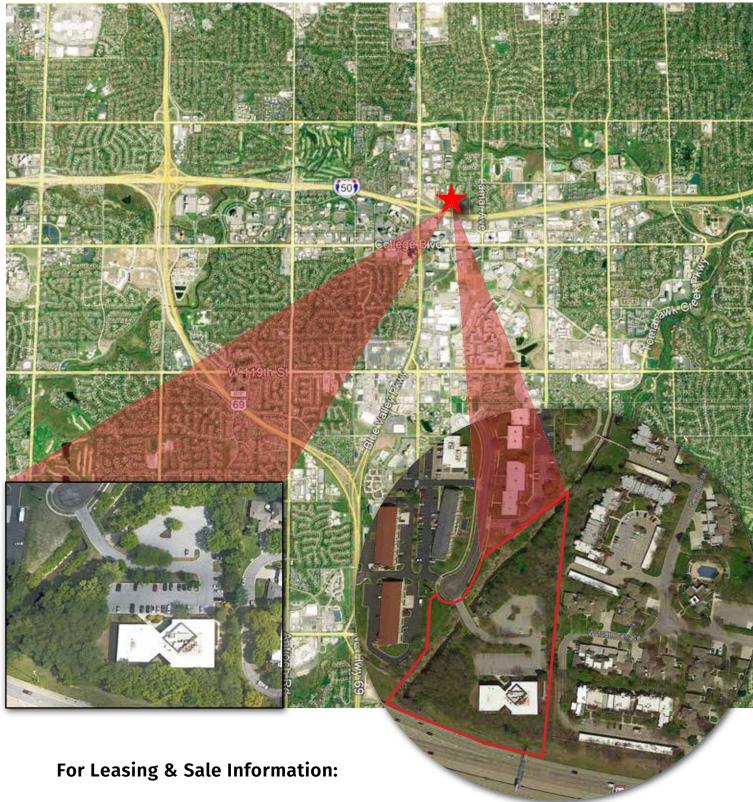

## PROPERTY HIGHLIGHTS

Two-story brick building facade with thermo pane-banded glass Perfect owner/user opportunity with extensive open space design/conference room/kitchen

4.25 acres

Sale Price - \$2,600,000

Lease Rate - \$20.00 PRSF / Full Service Gross

Well-appointed building is ideal for an Owner/User

Two-story atrium/lobby with decorative stairwell and elevator 100 surface parking spaces (4.25/1000)

Fully sprinklered

Zoned CP-0

Interstate facade signage available

## BUILDING SIZE: 25,660 SF | AVAILABLE: 5,169 RSF UP TO 13,171 RSF

Gregory W. Swetnam, Principal 816.936.8510 gswetnam@kessingerhunter.com

Patrick J. McGannon, SIOR 816.936.8514 pmcgannon@kessingerhunter.com