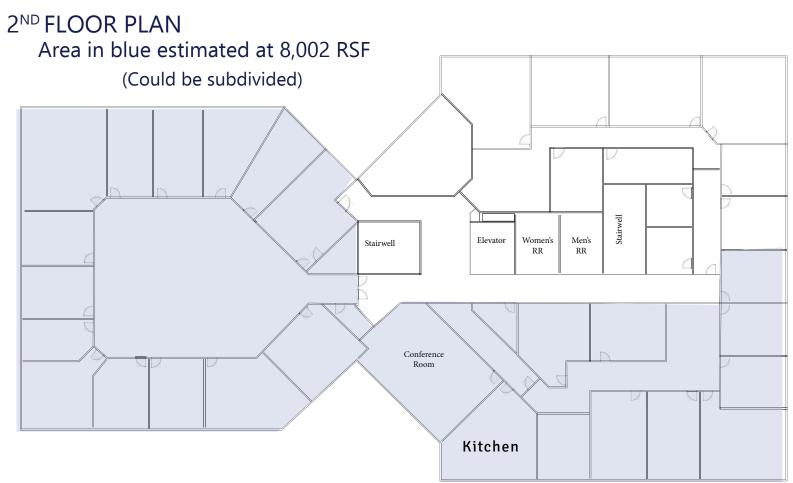

## BUILDING SIZE: 25,660 SF | AVAILABLE: 5,169 RSF UP TO 13,171 RSF

Gregory W. Swetnam, Principal 816.936.8510 gswetnam@kessingerhunter.com

Patrick J. McGannon, SIOR 816.936.8514 pmcgannon@kessingerhunter.com