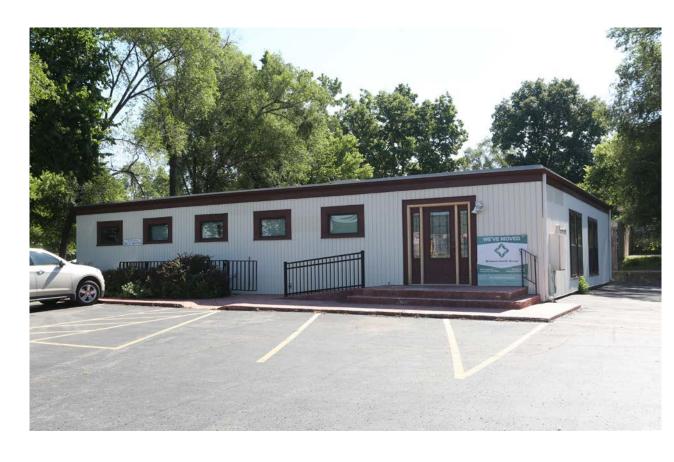

# 667 S. 55<sup>TH</sup> STREET

KANSAS CITY, KANSAS 66106

OFFICE FOR SALE OR LEASE | 2,500-5,000± SF

#### PROPERTY FEATURES

- 2,500-5,000± SF Available/
  5,000± Maximum Contiguous
- Abundant Parking: 29 Spaces with Additional Parking Nearby
- Located in the Turner Family Center, Adjacent to the Turner Gardens
- Efficient Layout, Optimal for Medical or Dental