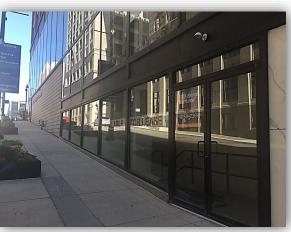

### **PROPERTY FEATURES**

- Street Level, Creative Office/Retail Space
- Located on the corner of 10<sup>th</sup> and Grand with 134 recently-renovated, Class A apartment units overhead
- 2,200± SF available for lease
- \$14.00 SF Full Service
- TI Allowance available
- One block east of RideKC Streetcar Line with direct access to 10<sup>th</sup> Street
- Close proximity to the Power and Light District, the Sprint Center, and numerous other shops & restaurants