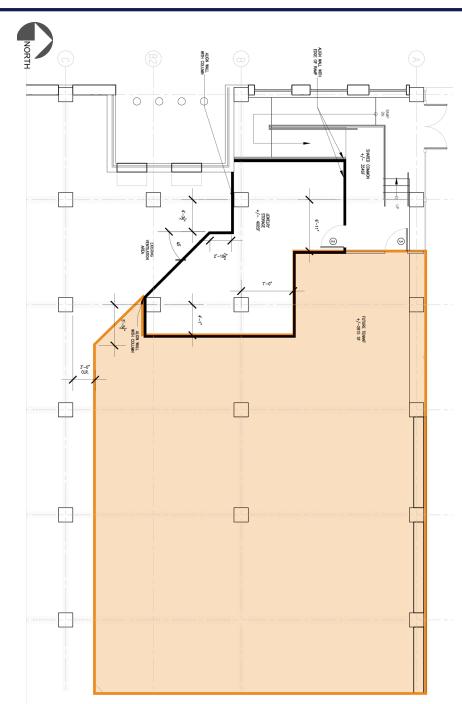

### **PROPERTY FEATURES**

- Street Level, Creative Office/Retail Space
- Located on the corner of 10<sup>th</sup> and Grand with 134 recently-renovated, Class A apartment units overhead
- 2,200± SF available for lease
- \$14.00 SF Full Service
- TI Allowance available
- One block east of RideKC Streetcar Line with direct access to 10<sup>th</sup> Street
- Close proximity to the Power and Light District, the Sprint Center, and numerous other shops & restaurants