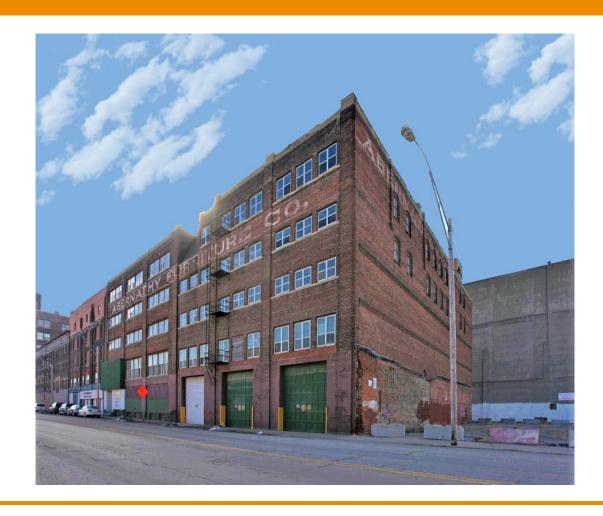

# 1525 W. 9<sup>TH</sup> STREET KANSAS CITY, MISSOURI 64101

### 90,000 ± SF Historic West Bottoms Warehouse

- For Sale: \$1,500,000 (\$16.67/SF)
- Five-story property in good condition (circa 1890's) on .43± acres
- · Rapidly gentrifying neighborhood
- Ideal for redevelopment into multifamily, office, or creative mixed-use
- Three drive-in doors (14' x 14') leading to a covered recessed platform dock and one rear dock
- 18,000± SF floor plates
- Two freight elevators (5,000-lb and 2,000-lb capacity)
- 3-phase power
- Zoning: M3-5
- Situated in PIEA, EEZ#1, and is listed on the National Register of Historic Places