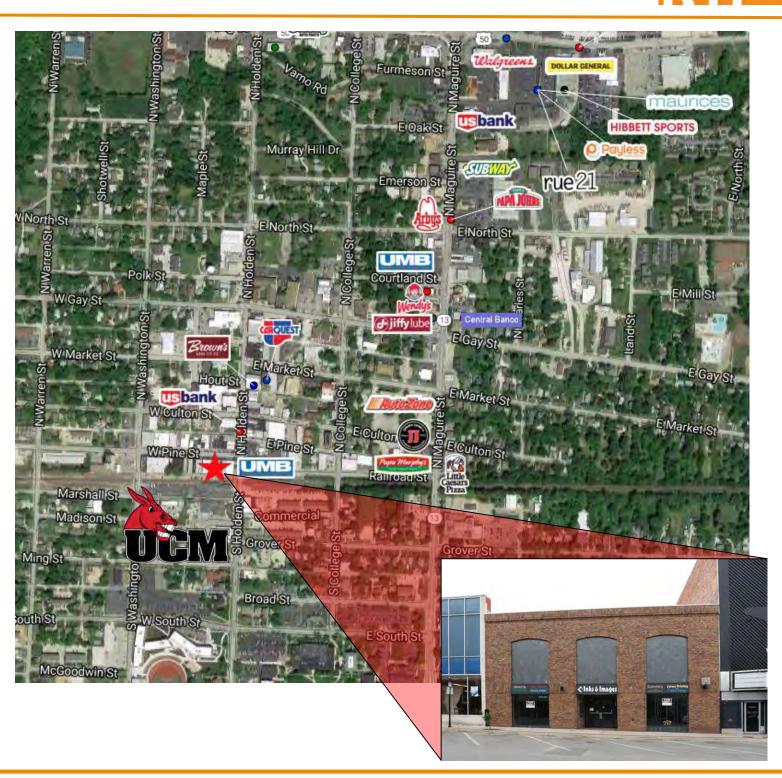

#### **PREMIUM LOCATION**

- Located in the hub of lively downtown Warrensburg
  - Vibrant street surrounded by numerous restaurants, bars, and local boutiques
  - Less than 800' from the University of Central Missouri (UCM) Campus
    - UCM has a population of 14,000+ students
    - Student enrollment has grown 20%+ in the last five years