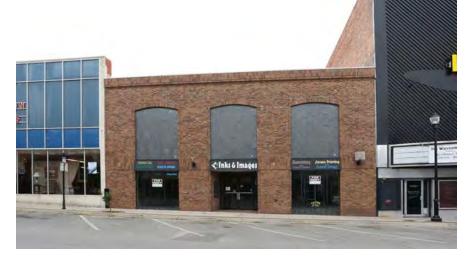

# 108 W. PINE STREET

WARRENSBURG, MISSOURI 64093

FOR SALE | 4,500± SF BUILDING

## Retail/Creative Office in the Heart of Downtown Warrensburg

# 108 W. PINE STREET, WARRENSBURG, MISSOURI 64093

Retail/Creative Office for Sale

### 108 W. PINE STREET, WARRENSBURG, MISSOURI 64093

Retail/Creative Office for Sale

For more information, please contact: