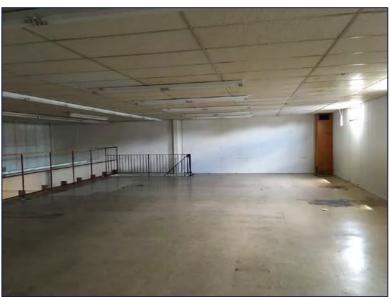

#### **PROPERTY FEATURES**

- Built 1900; renovated 1962
- Space
  - 4,500± SF main floor
  - Additional 1,500± SF mezzanine
  - Additional 4,500± SF unfinished basement
- Zoning: Central Business
- Situated on .15 acres
- 2016 taxes: \$2,343
- Parcel #12602403022000500