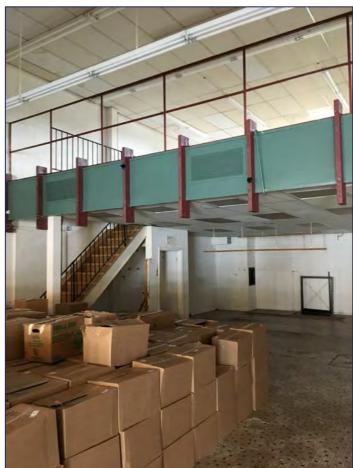

#### **PROPERTY FEATURES**

- Built 1900; renovated 1962
- Space
  - 4,500± SF main floor
  - Additional 1,500± SF mezzanine
  - Additional 4,500± SF unfinished basement
- Zoning: Central Business
- Situated on .15 acres
- 2016 taxes: \$2,343
- Parcel #12602403022000500