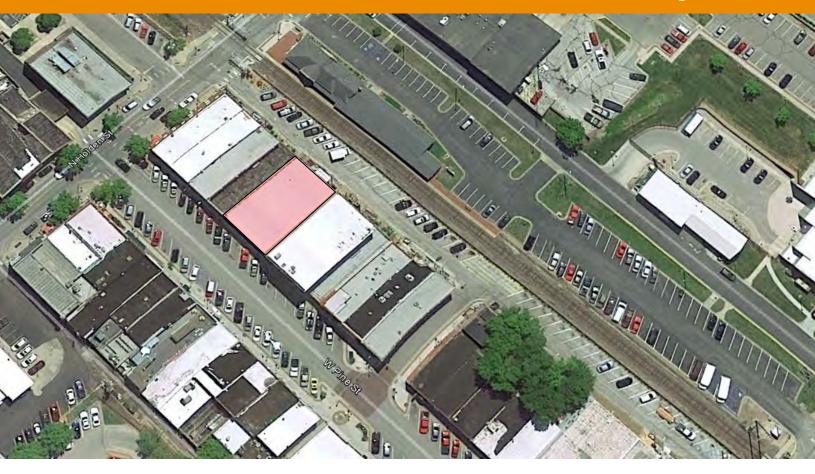

# 108 W. PINE STREET

WARRENSBURG, MISSOURI 64093

FOR SALE | 4,500± SF BUILDING

# 108 W. PINE STREET, WARRENSBURG, MISSOURI 64093

Retail/Creative Office for Sale

#### **PROPERTY FEATURES**

- Built 1900; renovated 1962
- Space
  - 4,500± SF main floor
  - Additional 1,500± SF mezzanine
  - Additional 4,500± SF unfinished basement
- Zoning: Central Business
- Situated on .15 acres
- 2016 taxes: \$2,343
- Parcel #12602403022000500