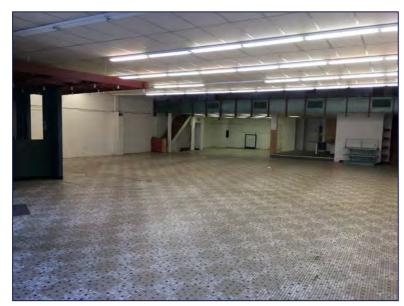

#### **PROPERTY FEATURES**

- Built 1900; renovated 1962
- Space
  - 4,500± SF main floor
  - Additional 1,500± SF mezzanine
  - Additional 4,500± SF unfinished basement
- Zoning: Central Business
- Situated on .15 acres
- 2016 taxes: \$2,343
- Parcel #12602403022000500