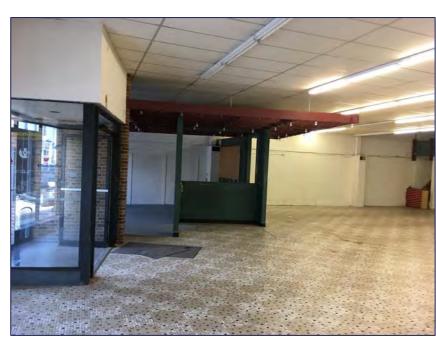

#### **PROPERTY FEATURES**

- Built 1900; renovated 1962
- Space
  - 4,500± SF main floor
  - Additional 1,500± SF mezzanine
  - Additional 4,500± SF unfinished basement
- Zoning: Central Business
- Situated on .15 acres
- 2016 taxes: \$2,343
- Parcel #12602403022000500