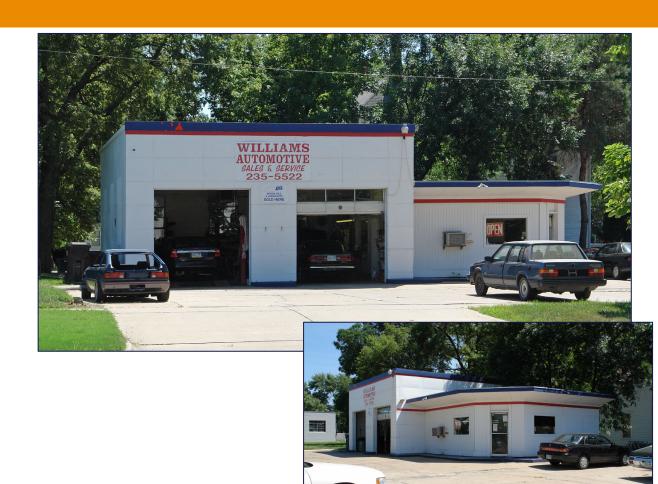

# 1221 SW 6<sup>TH</sup> AVENUE

TOPEKA, KANSAS 66606

INDUSTRIAL FOR SALE OR LEASE | 1,458± SF ON 0.33± ACRES

### **PROPERTY FEATURES**

- Former service station located on the SWC of 6<sup>th</sup> Avenue and SW Lincoln Street
- Zoned C-4
- Immediately available
- Potential redevelopment opportunity
- Includes two adjacent vacant lots