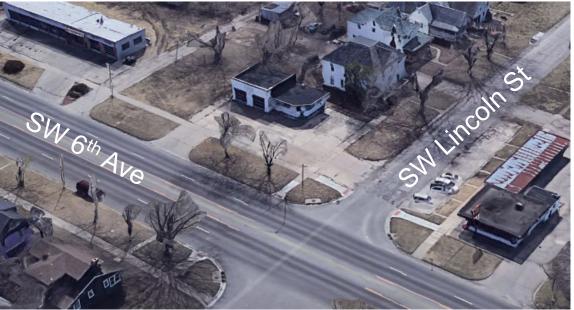

### **PROPERTY FEATURES**

- Former service station located on the SWC of 6<sup>th</sup> Avenue and SW Lincoln Street
- Zoned C-4
- Immediately available
- Potential redevelopment opportunity
- Includes two adjacent vacant lots