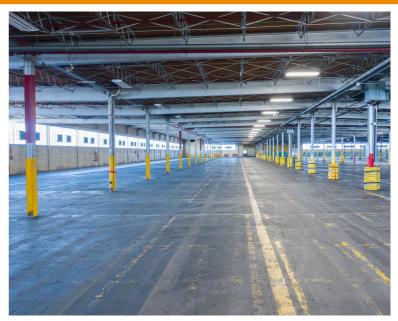

#### **FEATURES**

- Proximity to Central Business District
- Loading:
  - 18 Dock-High Doors with Pit Levelers
  - Covered Dock Platform with 5 Dock Positions
  - 4 Drive-In Doors (1-14'x14')
- 35 Trailer Parking Positions
- 2 Acres of Fenced Outside Storage
- Heavy Power

- Zoned M-3
- 15'-16' Clear
- Outside 100 and 500 Year Flood Plain
- Sprinklered
- Immediately Available

| TOTAL SF   | 200,000 SF                  |
|------------|-----------------------------|
| OFFICE SF  | 13,000 SF                   |
| LEASE RATE | \$4.00 PSF Industrial Gross |
| CAM        | Self Performed              |