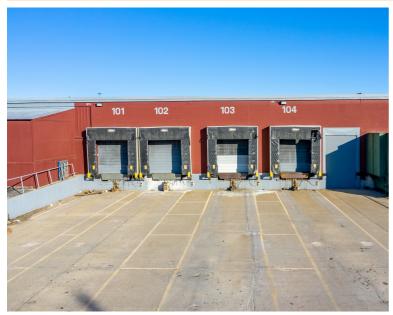

#### **FEATURES**

- Proximity to Central Business District
- Loading:
  - 18 Dock-High Doors with Pit Levelers
  - Covered Dock Platform with 5 Dock Positions
  - 4 Drive-In Doors (1-14'x14')
- 35 Trailer Parking Positions
- 2 Acres of Fenced Outside Storage
- Heavy Power