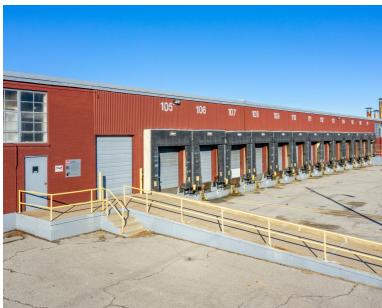

#### **FEATURES**

- Proximity to Central Business District
- Loading:
  - 18 Dock-High Doors with Pit Levelers
  - Covered Dock Platform with 5 Dock Positions
  - 4 Drive-In Doors (1-14'x14')
- 35 Trailer Parking Positions
- 2 Acres of Fenced Outside Storage
- Heavy Power

- Zoned M-3
- 15'-16' Clear
- Outside 100 and 500 Year Flood Plain
- Sprinklered
- Immediately Available

| TOTAL SF   | 200,000 SF                  |
|------------|-----------------------------|
| OFFICE SF  | 13,000 SF                   |
| LEASE RATE | \$4.00 PSF Industrial Gross |
| CAM        | Self Performed              |