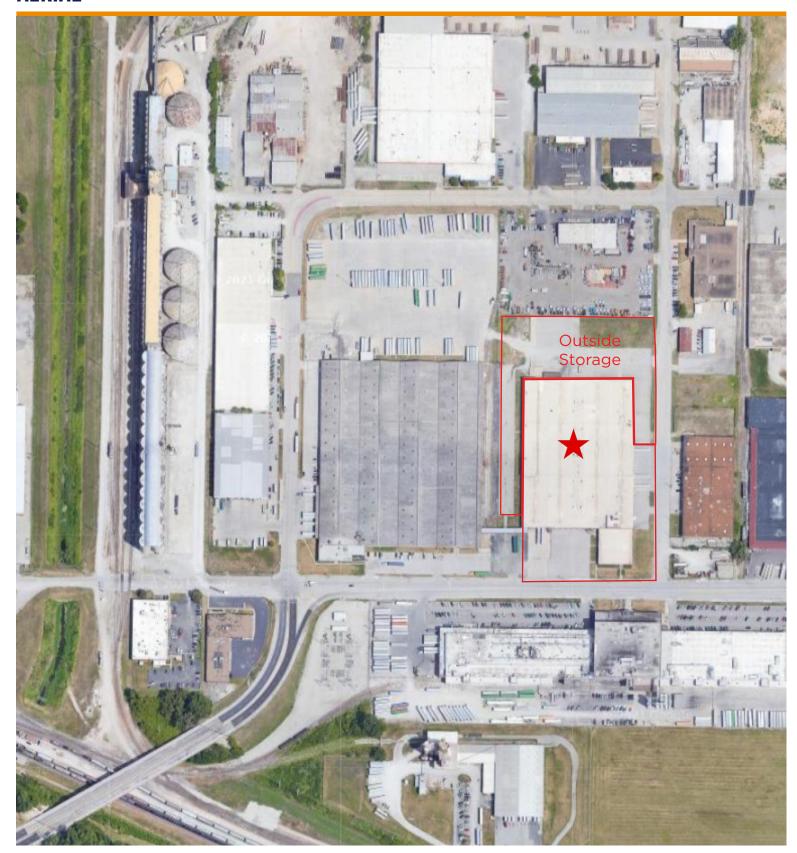

#### **FEATURES**

- Proximity to Central Business District
- Loading:
  - 18 Dock-High Doors with Pit Levelers
  - Covered Dock Platform with 5 Dock Positions
  - 4 Drive-In Doors (1-14'x14')
- 35 Trailer Parking Positions
- 2 Acres of Fenced Outside Storage
- Heavy Power

# **AERIAL**