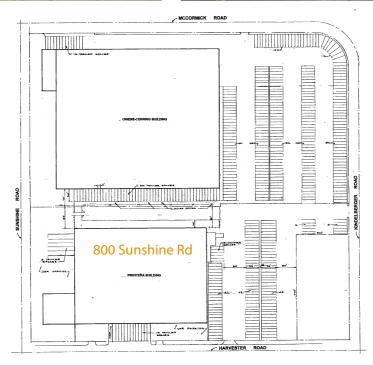

# 800 SUNSHINE ROAD KANSAS CITY, KANSAS 66115

## INDUSTRIAL FOR LEASE | 200,000 ± SF on 12.74 ± ACRES