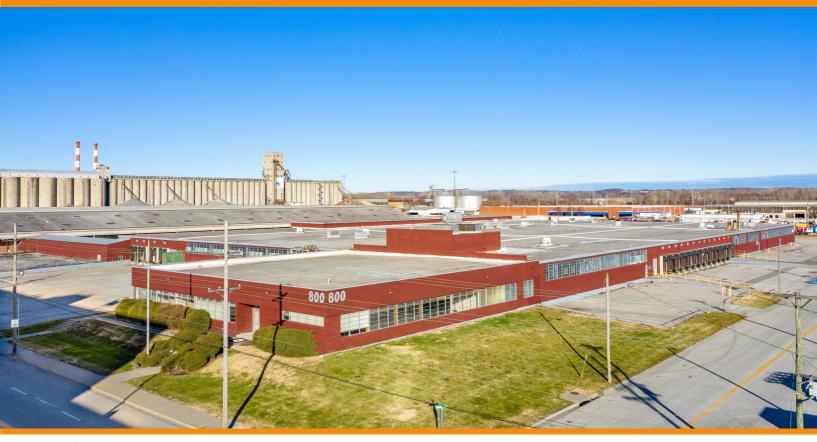

# 800 SUNSHINE ROAD KANSAS CITY, KANSAS 66115

## INDUSTRIAL FOR LEASE | 200,000 ± SF on 12.74 ± ACRES

# **AERIAL**