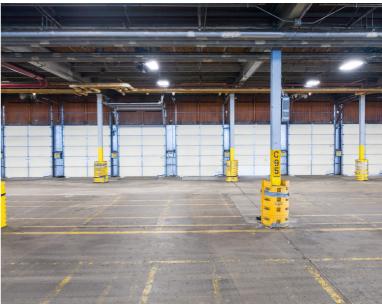

#### **FEATURES**

- Proximity to Central Business District
- Loading:
  - 18 Dock-High Doors with Pit Levelers
  - Covered Dock Platform with 5 Dock Positions
  - 4 Drive-In Doors (1-14'x14')
- 35 Trailer Parking Positions
- 2 Acres of Fenced Outside Storage
- Heavy Power

- Zoned M-3
- 15'-16' Clear
- Outside 100 and 500 Year Flood Plain
- Sprinklered
- Immediately Available

| TOTAL SF   | 200,000 SF                  |
|------------|-----------------------------|
| OFFICE SF  | 13,000 SF                   |
| LEASE RATE | \$4.00 PSF Industrial Gross |
| CAM        | Self Performed              |