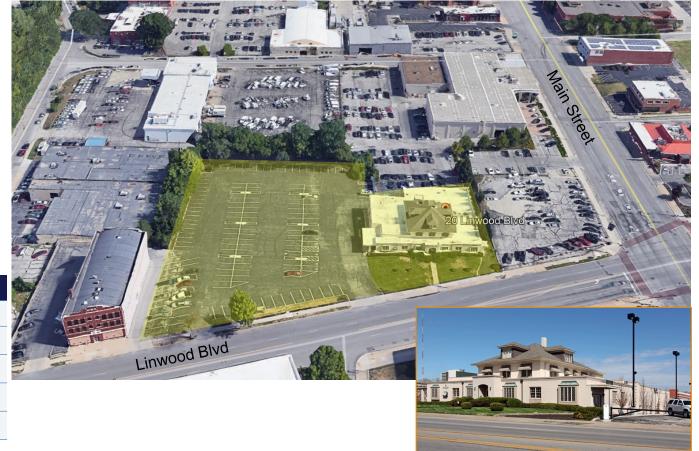

# 20 W. LINWOOD BOULEVARD

KANSAS CITY, MISSOURI 64111

REDEVELOPMENT OR SPECIAL USE PROPERTY FOR SALE | 14,486± SF AVAILABLE

### **PROPERTY FEATURES**

- Potential development site
- Great central KC Metro location
- Great proximity to future streetcar expansion
- Located at Linwood Boulevard and Main Street
- 1.99± acres
- Neighboring properties also available for sale

| ADDITIONAL INFO |               |
|-----------------|---------------|
| BUILDING SIZE   | 14,486± SF    |
| LOT SIZE        | 1.99± Acres   |
| SALE PRICE      | Not disclosed |
| TAXES (2020)    | \$29,024.00   |
| ZONING          | B4-5          |
|                 |               |