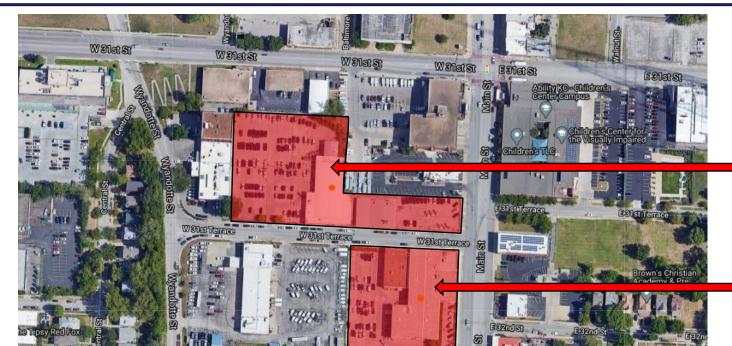

## Redevelopment or Special Use Property for Sale

**ALSO AVAILABLE** 

**ALSO AVAILABLE** 

20 W. Linwood Boulevard | SUBJECT LISTING

For more information, please contact: