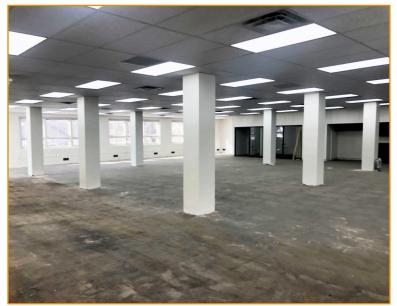

## **FEATURES**

- 7,500-15,000± SF office/medical/retail space available
- Rental rate of \$13.50/SF Gross
- Highly visible on the corner of 6th Street and State Avenue
- Signage opportunities
- Parking available in adjacent parking garage

- Ideal opportunity for a number of office, medical, and retail users needing a strong presence in downtown Kansas City, Kansas
- · Recently updated lighting and HVAC system
- · Ready for tenant finish
- Adjacent to Federal Courthouse