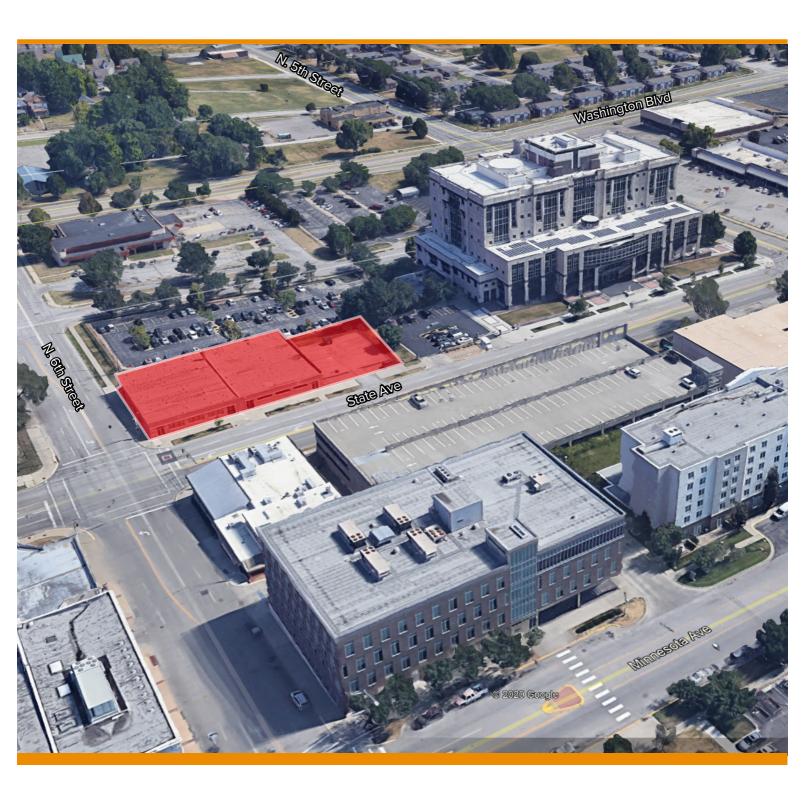

## **FEATURES**

- 7,500-15,000± SF office/medical/retail space available
- Rental rate of \$13.50/SF Gross
- Highly visible on the corner of 6th Street and State Avenue
- Signage opportunities
- Parking available in adjacent parking garage

- Ideal opportunity for a number of office, medical, and retail users needing a strong presence in downtown Kansas City, Kansas
- · Recently updated lighting and HVAC system
- · Ready for tenant finish
- Adjacent to Federal Courthouse