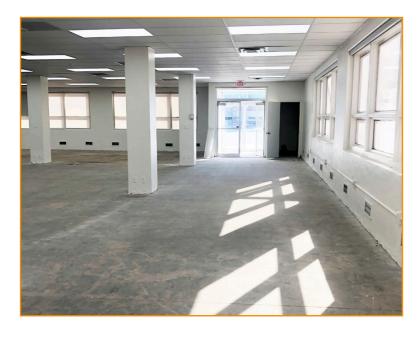

## **FEATURES**

- 7,500-15,000± SF office/medical/retail space available
- Rental rate of \$13.50/SF Gross
- Highly visible on the corner of 6th Street and State Avenue
- Signage opportunities
- Parking available in adjacent parking garage

- Ideal opportunity for a number of office, medical, and retail users needing a strong presence in downtown Kansas City, Kansas
- · Recently updated lighting and HVAC system
- · Ready for tenant finish
- Adjacent to Federal Courthouse