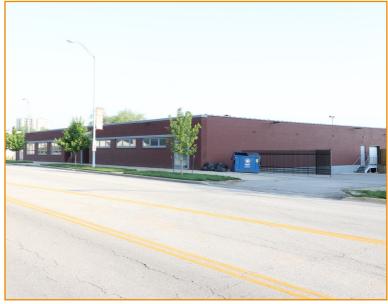

## **552 STATE AVENUE**

KANSAS CITY, KANSAS 66603

## **FEATURES**

- 7,500-15,000± SF office/medical/retail space available
- Rental rate of \$13.50/SF Gross
- Highly visible on the corner of 6th Street and State Avenue
- Signage opportunities
- Parking available in adjacent parking garage