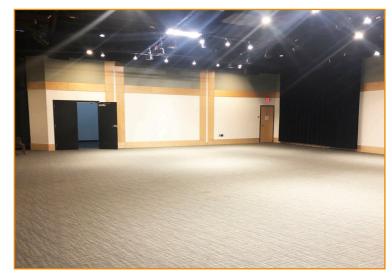

### **FEATURES**

- 200-3,914± SF Contiguous Office Space Available
- Suite 103 1,624± RSF | Suite 107 690± SF | Suite 109 1,600± RSF | Suites 105A, 204, & 206 200 RSF each
- Rental Rate of \$13.50/SF, Full Service
- High Visibility on the Corner of 6th Street and State Avenue
- Signage Opportunities
- Parking Available in Adjacent Parking Garage
- Ideal Opportunity for a Number of Users Needing a Strong Presence in Downtown Kansas City, Kansas
- · Adjacent to Federal Courthouse