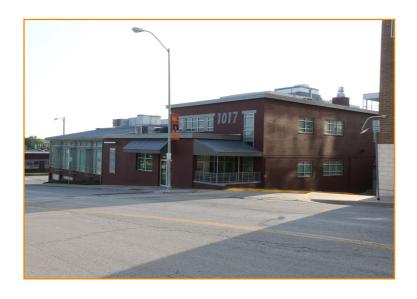

## **1017 N. 6TH STREET**

KANSAS CITY, KANSAS 66101

### **FEATURES**

- 200-3,914± SF Contiguous Office Space Available
- Suite 103 1,624± RSF | Suite 107 690± SF | Suite 109 1,600± RSF | Suites 105A, 204, & 206 200 RSF each
- Rental Rate of \$13.50/SF, Full Service
- High Visibility on the Corner of 6th Street and State Avenue
- Signage Opportunities
- Parking Available in Adjacent Parking Garage
- Ideal Opportunity for a Number of Users Needing a Strong Presence in Downtown Kansas City, Kansas
- · Adjacent to Federal Courthouse

2600 Grand Boulevard, Suite 700 Kansas City, MO 64108 (816) 842-2690 kessingerhunter.com

200-4,500 RSF AVAILABLE

1017 N. 6th Street Kansas City, Kansas 66101