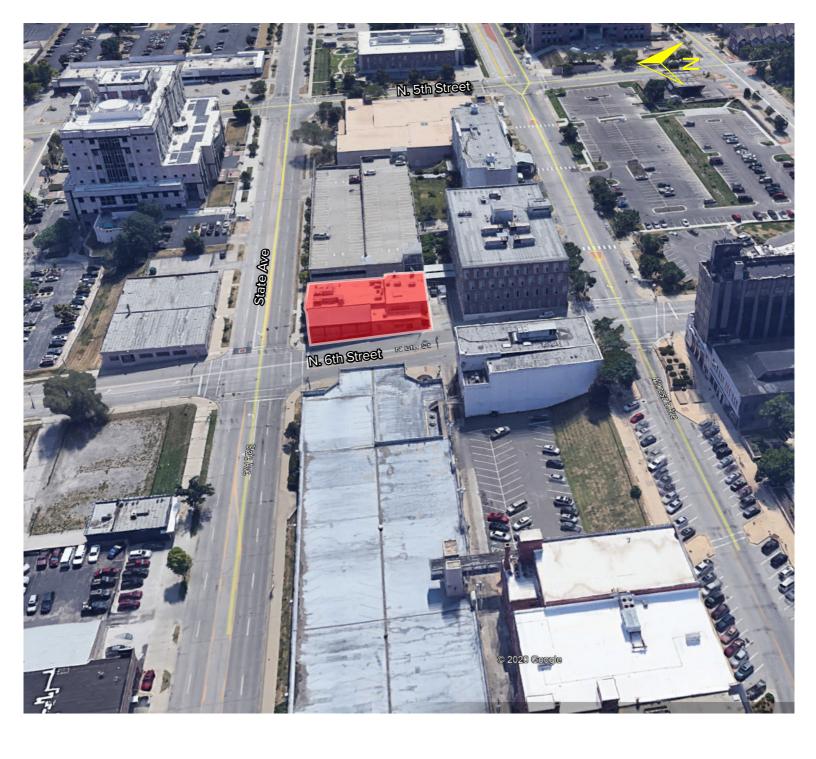

## **1017 N. 6TH STREET**

KANSAS CITY, KANSAS 66101

### **FEATURES**

- 200-3,914± SF Contiguous Office Space Available
- Suite 103 1,624± RSF | Suite 107 690± SF | Suite 109 1,600± RSF | Suites 105A, 204, & 206 200 RSF each
- Rental Rate of \$13.50/SF, Full Service
- High Visibility on the Corner of 6th Street and State Avenue
- Signage Opportunities
- Parking Available in Adjacent Parking Garage
- Ideal Opportunity for a Number of Users Needing a Strong Presence in Downtown Kansas City, Kansas
- · Adjacent to Federal Courthouse