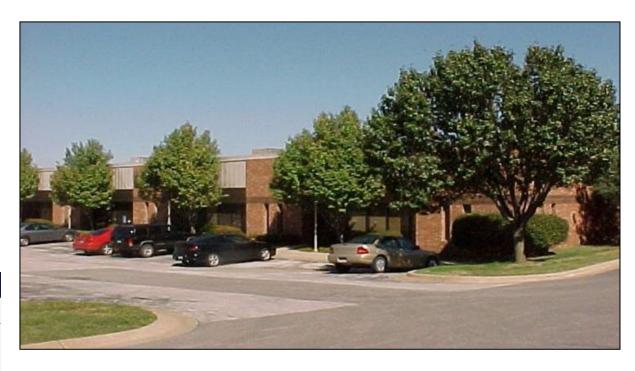

# 11633 W. 83<sup>RD</sup> TERRACE

LENEXA, KANSAS 66214

FLEX SPACE FOR LEASE | 1,550± SF

#### **QUIVIRA BUSINESS PARK**

#### **PROPERTY FEATURES**

- Attractive business park setting
- Private office layout
- Convenient access to I-35
- Locally owned and managed
- 100-amp | 120/208 volt | 3-phase power
- 14'4" clear height
- One drive-in door
- Zoned BP-2 (Business Park)
- Built in 1981