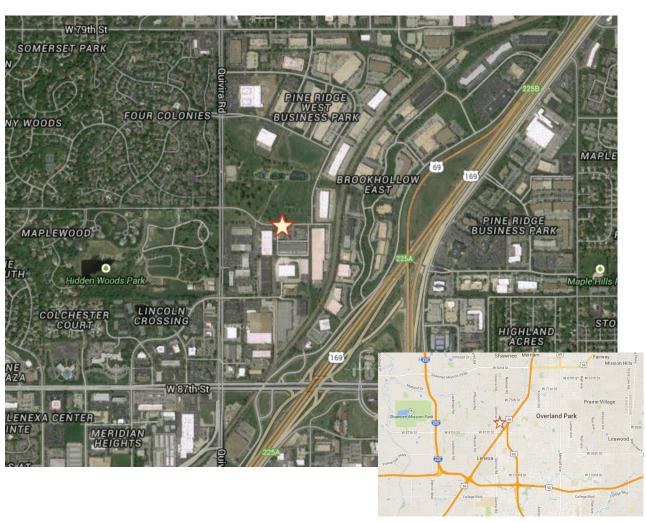

# 11633 W. 83<sup>RD</sup> TERRACE

LENEXA, KANSAS 66214

FLEX SPACE FOR LEASE | 1,550± SF

# 11633 W. 83<sup>RD</sup> TERRACE, LENEXA, KANSAS 66214