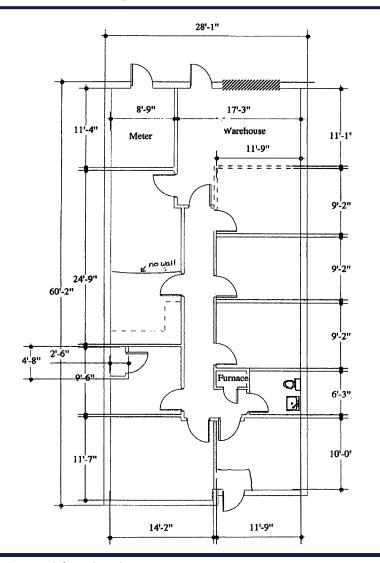

| ADDITIONAL INFO |                                                                        |
|-----------------|------------------------------------------------------------------------|
| PREMISES        | 1,470± SF of office space                                              |
| LEASE RATE      | \$7.95 PSF Net<br>\$1.78 PSF Taxes, \$0.14 PSF Insurance<br>\$1.38 CAM |
| AVAILABLE       | Immediately                                                            |