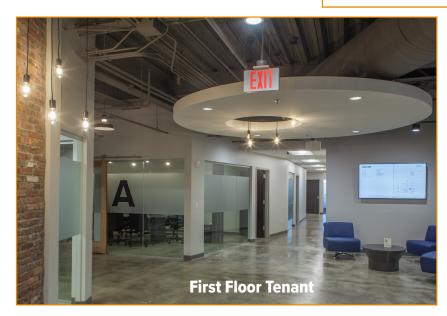

## 7900 College Building

7900 College Boulevard Overland Park, Kansas 66210 Join ARGUS on the 2nd floor who was awarded 3rd Place
"2023 Coolest Offices - Kansas City"
by Kansas City Business Journal

6,731± RSF Available

**Main Entrance Lobby** 

• Space Available: Up to 6,731± RSF

• Lease Rate: \$23.00 PRSF/Full Service

• Signage available

• Parking ratio 3.8/1,000 RSF

- Close to numerous restaurants, financial services, and shops
- Full exterior curtain wall glass and entry door replacements
- Full common area Class A remodel, including restrooms, upgraded stone flooring, and matching stone interior stairwells
- Communications Provider: AT&T Fiber; Spectrum Business Fiber; Consolidated Communications Fiber
- Building Access: Securakey electronic key card access systems