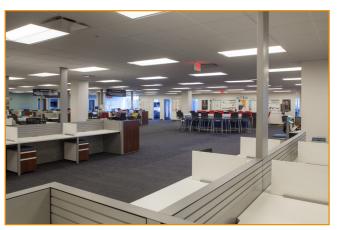

7900 college boulevard

State-of-the-Art Restrooms

The second floor Premises was completely remodeled in 2013 and was built in Class A condition. The Premises includes a mix of office with an entrance located on the second floor lobby.