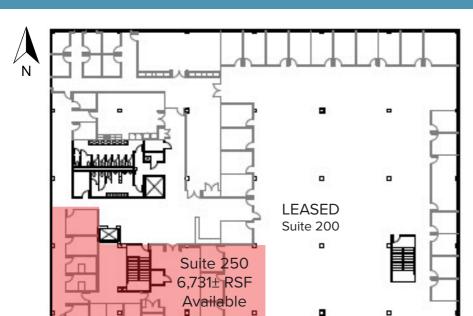

## 7900 College Building

7900 College Boulevard Overland Park, Kansas 66210 Join ARGUS on the 2nd floor who was awarded 3rd Place
"2023 Coolest Offices - Kansas City"
by Kansas City Business Journal

6,731± RSF Available

**Main Entrance Lobby** 

• Space Available: Up to 6,731± RSF

• Lease Rate: \$23.00 PRSF/Full Service

• Signage available

• Parking ratio 3.8/1,000 RSF

- Close to numerous restaurants, financial services, and shops
- Full exterior curtain wall glass and entry door replacements
- Full common area Class A remodel, including restrooms, upgraded stone flooring, and matching stone interior stairwells
- Communications Provider: AT&T Fiber; Spectrum Business Fiber; Consolidated Communications Fiber
- Building Access: Securakey electronic key card access systems