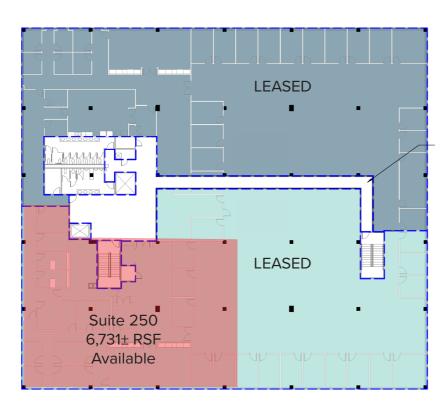

## 7900 College Building

7900 College Boulevard Overland Park, Kansas 66210 Join ARGUS on the 2nd floor who was awarded 3rd Place
"2023 Coolest Offices - Kansas City"
by Kansas City Business Journal

6,731± RSF Available

**Main Entrance Lobby** 

• Space Available: Up to 6,731± RSF

• Lease Rate: \$23.00 PRSF/Full Service

• Signage available

• Parking ratio 3.8/1,000 RSF

- Close to numerous restaurants, financial services, and shops
- Full exterior curtain wall glass and entry door replacements
- Full common area Class A remodel, including restrooms, upgraded stone flooring, and matching stone interior stairwells
- Communications Provider: AT&T Fiber; Spectrum Business Fiber; Consolidated Communications Fiber
- Building Access: Securakey electronic key card access systems