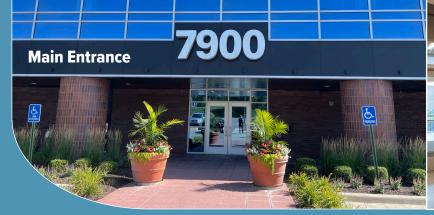

**Main Entrance Lobby** 

• Space Available: Up to 6,731± RSF

• Lease Rate: \$23.00 PRSF/Full Service

• Signage available

• Parking ratio 3.8/1,000 RSF

- Close to numerous restaurants, financial services, and shops
- Full exterior curtain wall glass and entry door replacements
- Full common area Class A remodel, including restrooms, upgraded stone flooring, and matching stone interior stairwells
- Communications Provider: AT&T Fiber; Spectrum Business Fiber; Consolidated Communications Fiber
- Building Access: Securakey electronic key card access systems