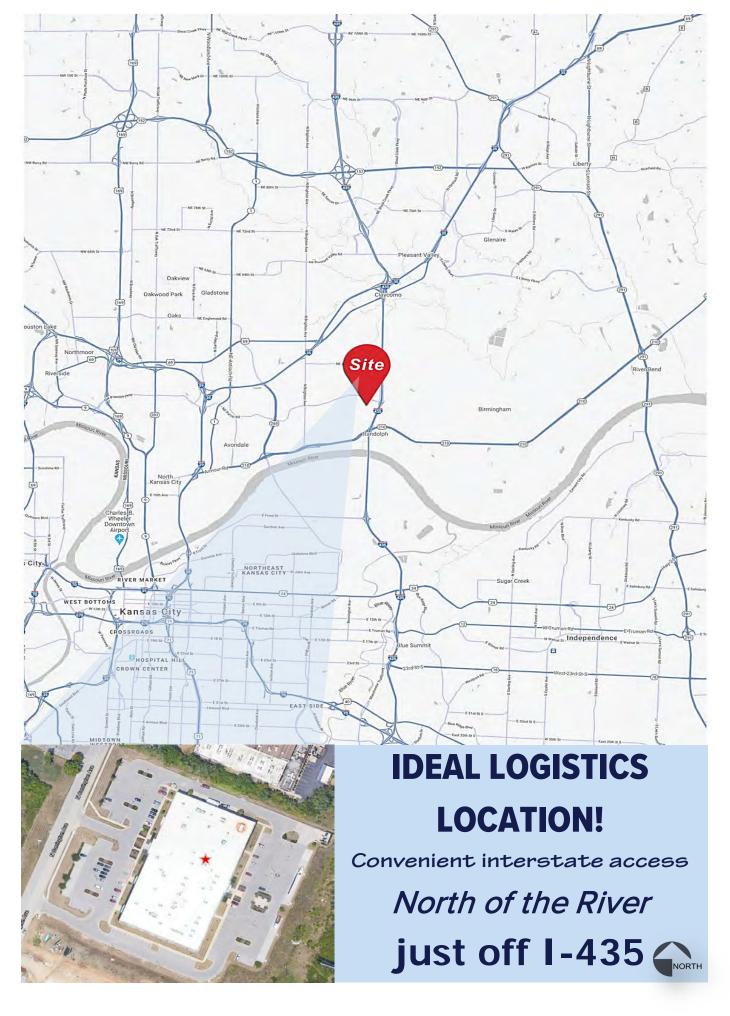

# **Property Highlights**

- Demisable to 20,000± RSF
- State-of-the-art, modern education facility
- Available immediately, ideal for owner/user
- Ideal logistics location, call center, education facility
- ❖ Parking: 4:1,000
- Six (6) drive-in doors
- New, motivated ownership group
- 2,500 Amp | 480/277 Volt | 3-Phase
- Zoned M1-5/US Office, Education, Limited Retail, Medical, and Hospital