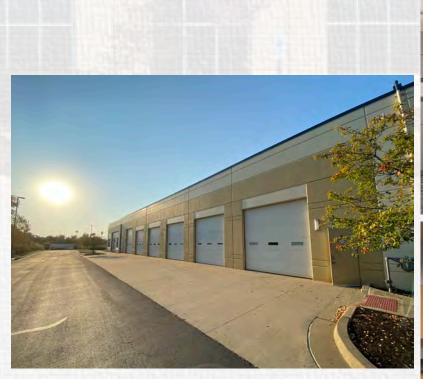

#### SALES PRICE: \$7,490,000 | LEASE RATE: \$10 NNN

FORMER VOCATIONAL SCHOOL — 68% OFFICE/DROP CEILING | 32% INDUSTRIAL TRAINING/OPEN CEILING, 100% AC, ENVIRONMENTALLY CONTROLLED

| Parking:           | 4/1 000     |
|--------------------|-------------|
| Year Built         | 2012        |
| Parcel Size        | 6.9 acres   |
| Drive-In Doors     | Six (6)     |
| Building Features: |             |
| Building Size:     | 65,218± RSF |

# **Property Highlights**

- Demisable to 20,000± RSF
- State-of-the-art, modern education facility
- Available immediately, ideal for owner/user
- Ideal logistics location, call center, education facility
- ❖ Parking: 4:1,000
- Six (6) drive-in doors
- New, motivated ownership group
- 2,500 Amp | 480/277 Volt | 3-Phase
- Zoned M1-5/US Office, Education, Limited Retail, Medical, and Hospital