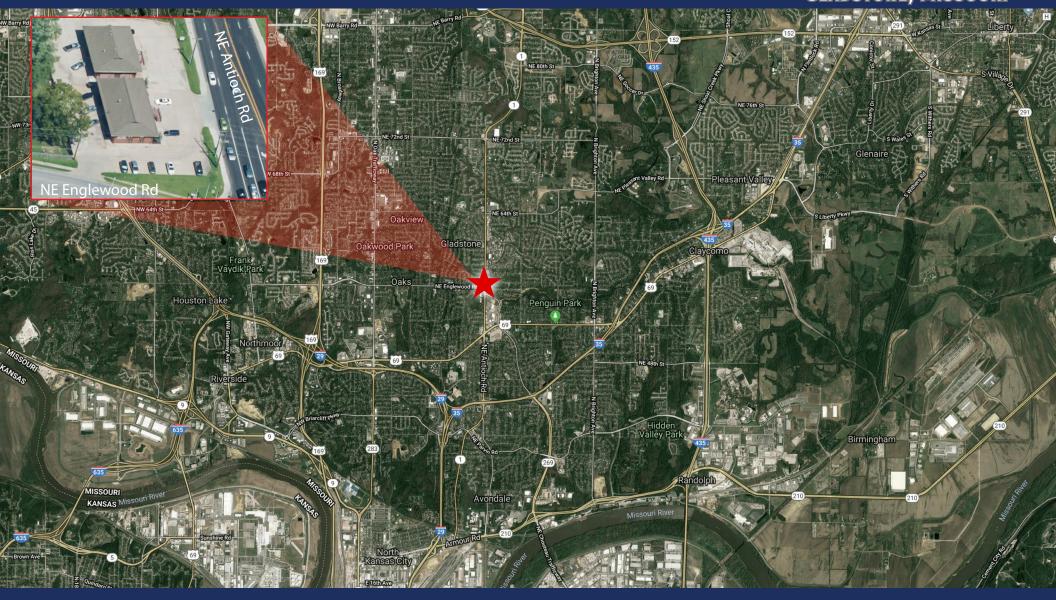

# AERIAL | 5600 NE ANTIOCH ROAD GLADSTONE, MISSOURI

# **Property Highlights**

- 6,000± SF Office Building
- Excellent Owner-User or Redevelopment Opportunity
- For Sale at \$480,000 or \$80 / SF
- Located in the heart of the Northland at the corner of Antioch Rd & Englewood Rd
- High traffic and great visibility with over 24,000 vehicles per day
- Signage opportunities