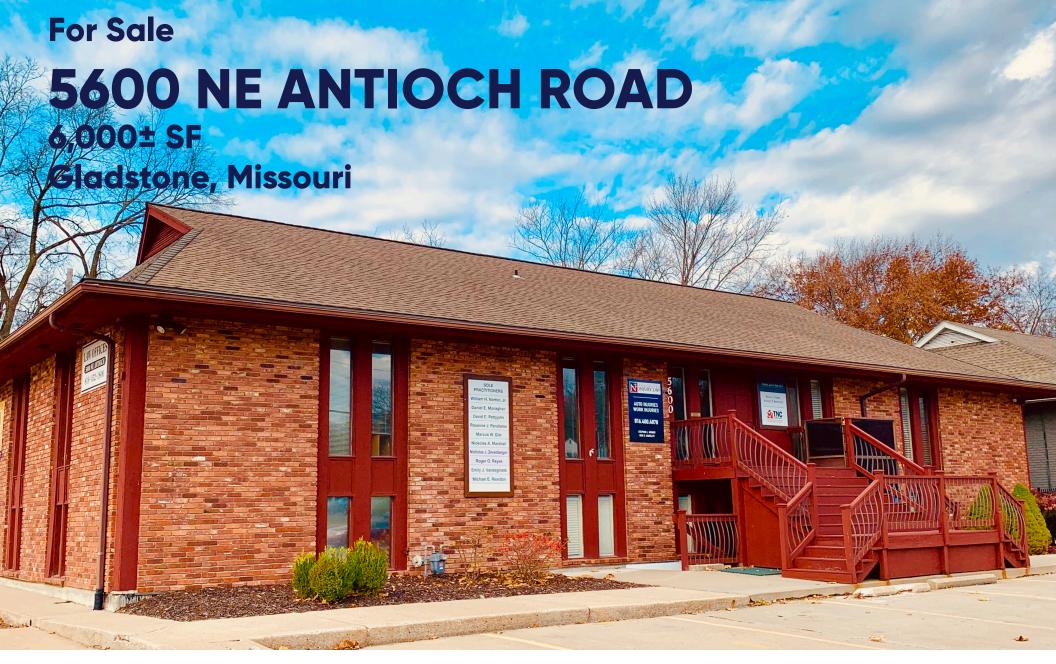

# **Property Highlights**

- 6,000± SF Office Building
- Excellent Owner-User or Redevelopment Opportunity
- For Sale at \$480,000 or \$80 / SF
- Located in the heart of the Northland at the corner of Antioch Rd & Englewood Rd
- High traffic and great visibility with over 24,000 vehicles per day
- Signage opportunities

# AERIAL | 5600 NE ANTIOCH ROAD GLADSTONE, MISSOURI