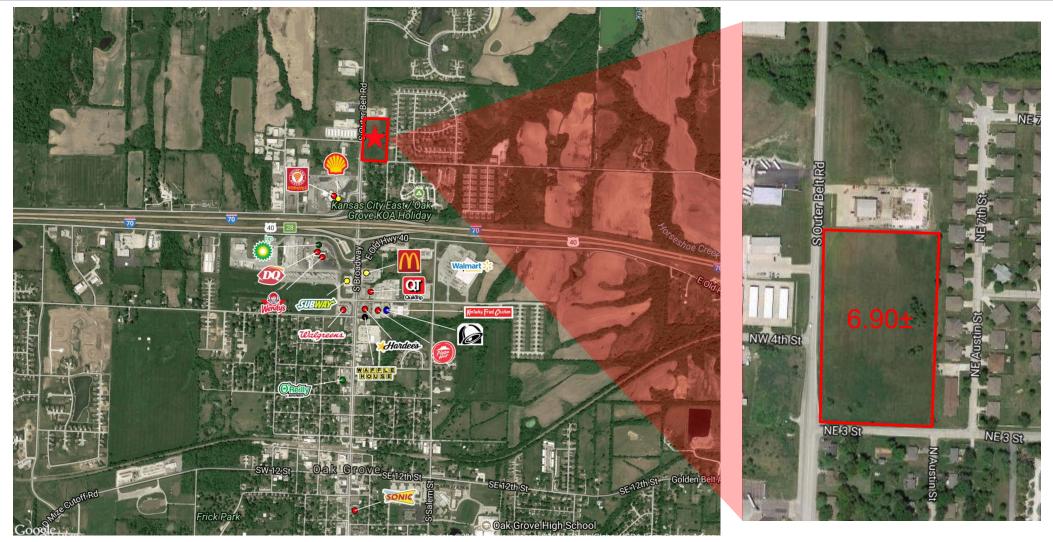

# NEC OF N. BROADWAY ST. (MO-H HWY) & N.E. 3<sup>RD</sup> ST. OAK GROVE, MISSOURI 64075

### **PROPERTY FEATURES**

- Premium location next to I-70 Exit 28 Levasy/Oak Grove
- Suitable for a variety of uses including restaurant, service station, lodging, and investment
- Level parcel for easy development

| PROPERTY FEATURES |                         |
|-------------------|-------------------------|
| ZONING            | C-3, Highway Commercial |
| LAND SIZE         | 300,990.50± SF          |
| TAXES (2016)      | \$721                   |