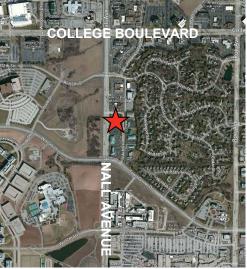

## 11301 NALL AVENUE LEAWOOD, KANSAS 66211

OFFICE FOR LEASE | 2,957 RSF AVAILABLE

## **PROPERTY FEATURES**

- 2,957 RSF available
- BMO Harris Bank located on lobby level
- Ample parking
- Walk to Town Center Plaza and Park Place restaurants and shops
- Owner occupied
- Internet providers are AT&T & Spectrum