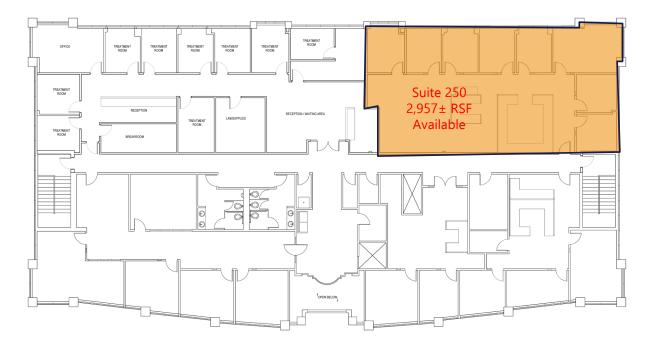

## 2<sup>nd</sup> Floor

For more information, please contact:

DEBBIE SCHULTE, SIOR Principal, Office Brokerage (816) 936 8549 dshulte@kessingerhunter.com KESSINGER HUNTER & COMPANY, LC 2600 Grand Boulevard, Suite 700 Kansas City, MO 64108 (816) 842 2690 www.kessingerhunter.com

## **PROPERTY FEATURES**

- 2,957 RSF available
- BMO Harris Bank located on lobby level
- Ample parking
- Walk to Town Center Plaza and Park Place restaurants and shops
- Owner occupied
- Internet providers are AT&T & Spectrum