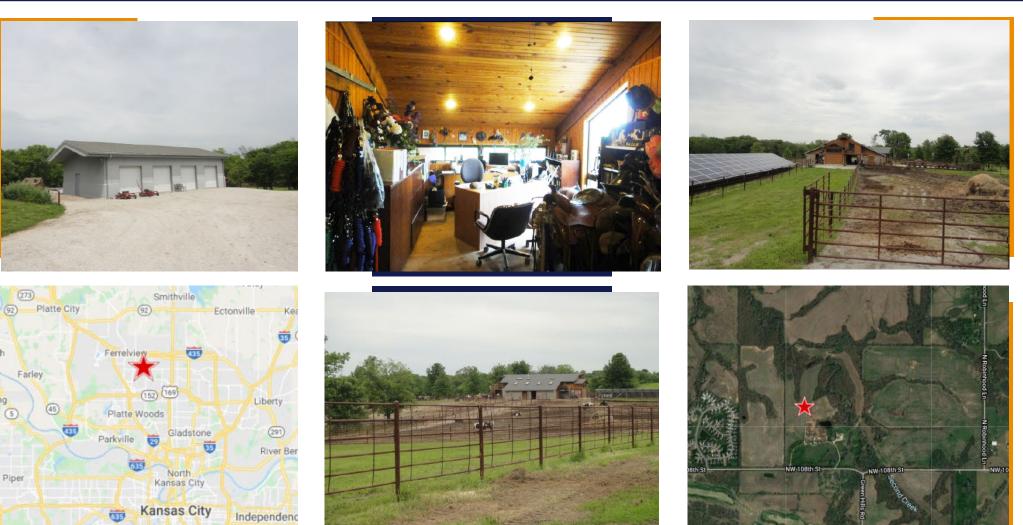

### **PROPERTY FEATURES**

- Located in a Fast-Growing Area
- Great Northland site
- Potential Recreational/Equestrian Property
- Various Structures on Property
- Great Highway Access

| ADDITIONAL INFO |             |
|-----------------|-------------|
| SALES PRICE     | \$3,000,000 |
| TAXES (2019)    | \$4,613.68  |
| ZONING          | AG-R        |

## 4500-4700 NW 108<sup>TH</sup> STREET, KANSAS CITY, MISSOURI 64154 Land for Sale