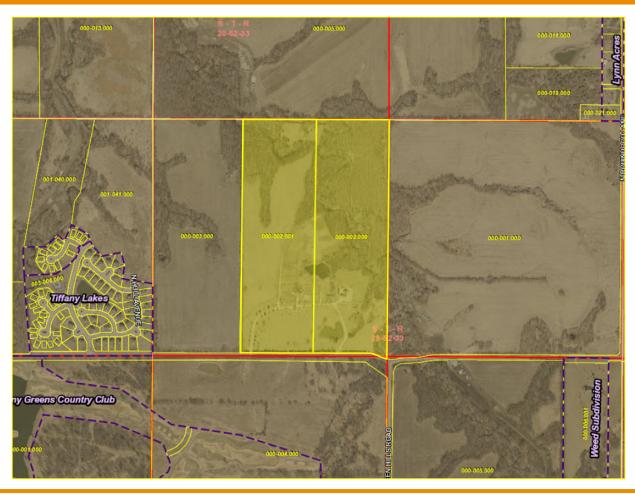

# 4500-4700 NW 108<sup>TH</sup> STREET KANSAS CITY, MISSOURI 64154

LAND FOR SALE 97.3 ± ACRES

### **PROPERTY FEATURES**

- Located in a Fast-Growing Area
- Great Northland site
- Potential Recreational/Equestrian Property
- Various Structures on Property
- Great Highway Access

| ADDITIONAL INFO |             |
|-----------------|-------------|
| SALES PRICE     | \$3,000,000 |
| TAXES (2019)    | \$4,613.68  |
| ZONING          | AG-R        |