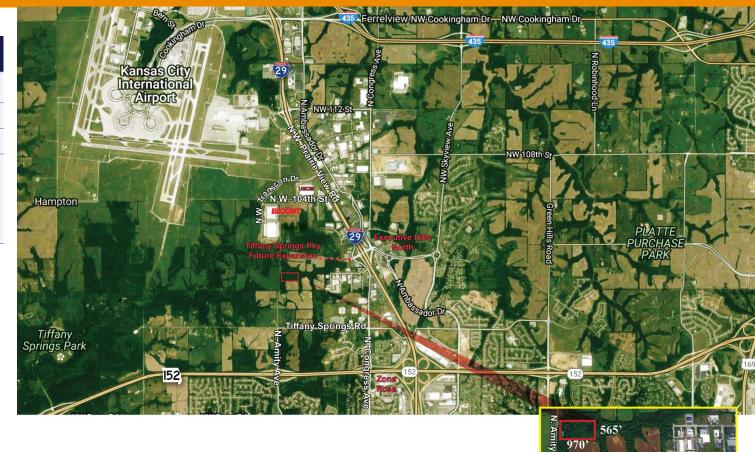

## 9701 N. AMITY STREET KANSAS CITY, MISSOURI 64152

## LAND FOR SALE | 12.35± ACRES

| LAND FEATURES |                                                                                                                                              |
|---------------|----------------------------------------------------------------------------------------------------------------------------------------------|
| ACRES         | 12.35± Acres                                                                                                                                 |
| SALE PRICE    | \$485,000; (\$.90 PSF)                                                                                                                       |
| ZONING        | M2-3 (Manufacturing)                                                                                                                         |
| FEATURES      | Close proximity to KCI<br>Intermodal, situated just south<br>of proposed Tiffany Springs<br>Parkway on N. Amity, and<br>great access to I-29 |