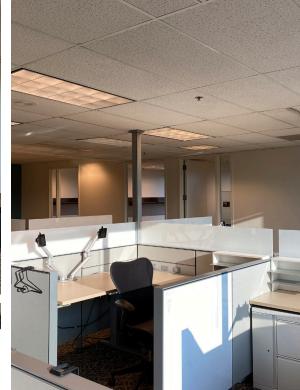

## **Property Highlights**

- 6,179 SF Class A office space
- 4.00 free surface parking spaces available per 1,000 SF
- Office Park amenities include cafés, restaurants, bike trails and green space
- Immediate availability
- Existing furniture available
- Available through 3/31/2022
- Asking rate: \$18.00/SF, Full-Service

### 5th Floor | 6,179 SF