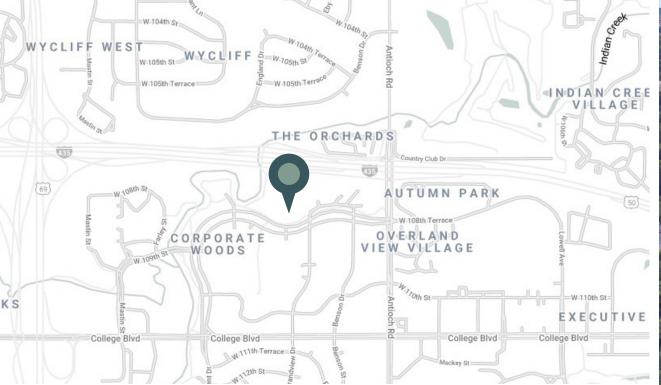

## Location Highlights

- Located within Corporate Woods Office Park
- Bike trails, cafés, restaurants, and retail services nearby
- Easy interstate access I-435 & Antioch Road