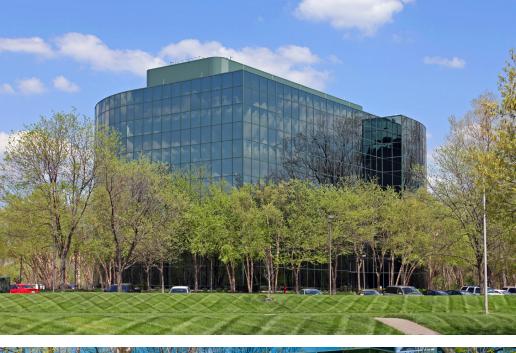

# For Sublease 9200 Indian Creek Parkway 6,179 SF Class A Office Overland Park, KS

## **Property Highlights**

- 6,179 SF Class A office space
- 4.00 free surface parking spaces available per 1,000 SF
- Office Park amenities include cafés, restaurants, bike trails and green space
- Immediate availability
- Existing furniture available
- Available through 3/31/2022
- Asking rate: \$18.00/SF, Full-Service