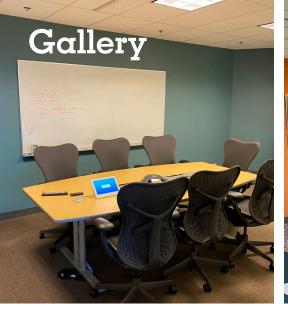

## **Property Highlights**

- 6,179 SF Class A office space
- 4.00 free surface parking spaces available per 1,000 SF
- Office Park amenities include cafés, restaurants, bike trails and green space
- Immediate availability
- Existing furniture available
- Available through 3/31/2022
- Asking rate: \$18.00/SF, Full-Service

### 5th Floor | 6,179 SF