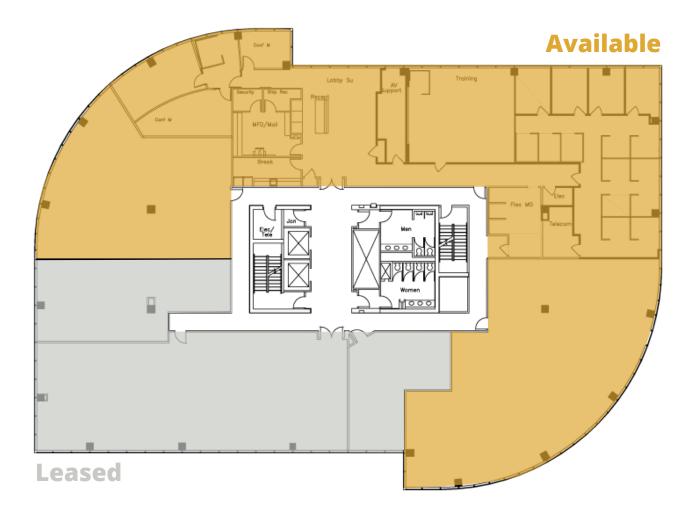

- Office Park amenities include cafés, restaurants, bike trails and green space
- Immediate availability
- Existing furniture available
- Available through 3/31/2022
- Asking rate: \$18.00/SF, Full-Service





#### **GREG SWETNAM**

gswetnam@kessingerhunter.com cell: +1.816.289.4873 main: +1.816.842.2690 JULIE DUNLAP julie.dunlap@avisonyoung.com cell: +1.858.229.5597 main: +1.858.519.3247







## Location Highlights

- Located within Corporate Woods Office Park
- Bike trails, cafés, restaurants, and retail services nearby
- Easy interstate access I-435 & Antioch Road



#### **GREG SWETNAM** gswetnam@kessingerhunter.com

cell: +1.816.289.4873 main: +1.816.842.2690

#### JULIE DUNLAP julie.dunlap@avisonyoung.com cell: +1.858.229.5597 main: +1.858.519.3247





### 5th Floor | 6,179 SF



#### **GREG SWETNAM**

gswetnam@kessingerhunter.com cell: +1.816.289.4873 main: +1.816.842.2690

#### JULIE DUNLAP

julie.dunlap@avisonyoung.com cell: +1.858.229.5597 main: +1.858.519.3247















#### **GREG SWETNAM**

gswetnam@kessingerhunter.com cell: +1.816.289.4873 main: +1.816.842.2690

#### JULIE DUNLAP

julie.dunlap@avisonyoung.com cell: +1.858.229.5597 main: +1.858.519.3247