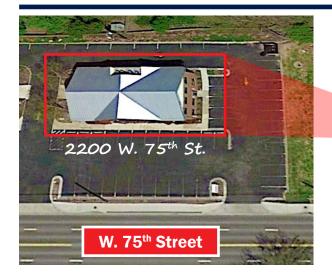

# 2200 W. 75<sup>TH</sup> STREET

PRAIRIE VILLAGE, KANSAS 66208

## 2200 W. 75<sup>TH</sup> STREET, PRAIRIE VILLAGE, KANSAS 66208