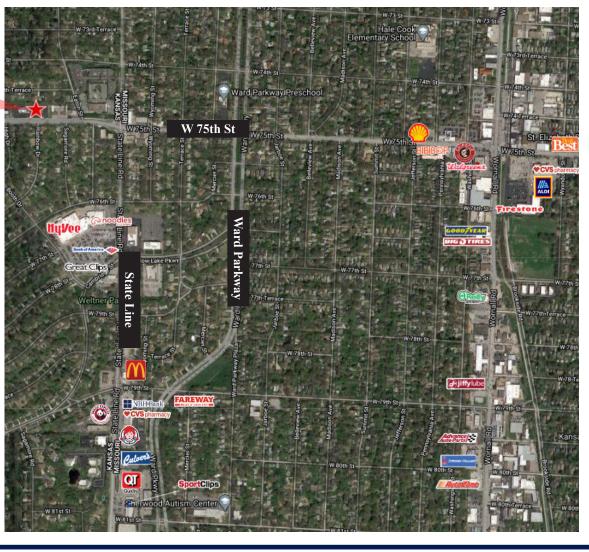

### **PROPERTY FEATURES**

- Great ownership; on-site
- Close proximity to Prairie Village Shops and Ward Parkway
- Recently remodeled ideal for General Office or Small Medical Office
- Private entrance on east side of building
- Ample parking