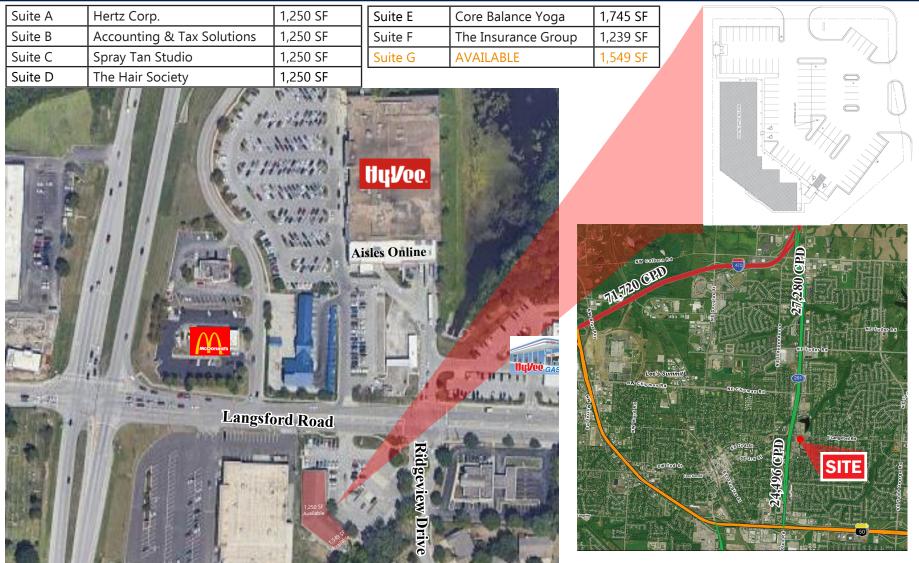

### RETAIL & OFFICE FOR LEASE | 1,549 ± SF AVAILABLE

JOHN EVANS **Retail Brokerage** 816.350.3004 jevans@kessingerhunter.com

Pre

Information subject to verification and no liability for errors or omissions is assumed. Price subject to change. Updated 6/12/25.

#### **BUILDING FEATURES**

- Over 25,000 ± cars per day at M-291/ • Langsford Road/Ridgeview Drive
- Conveniently located between 50 • Highway & I-470
- 54,110± shoppers live within a • 3-mile radius
- \$88,760± average household income • within a 3-mile radius

## 905 E LANGSFORD ROAD, LEE'S SUMMIT, MISSOURI 64063 Retail and Office for Lease