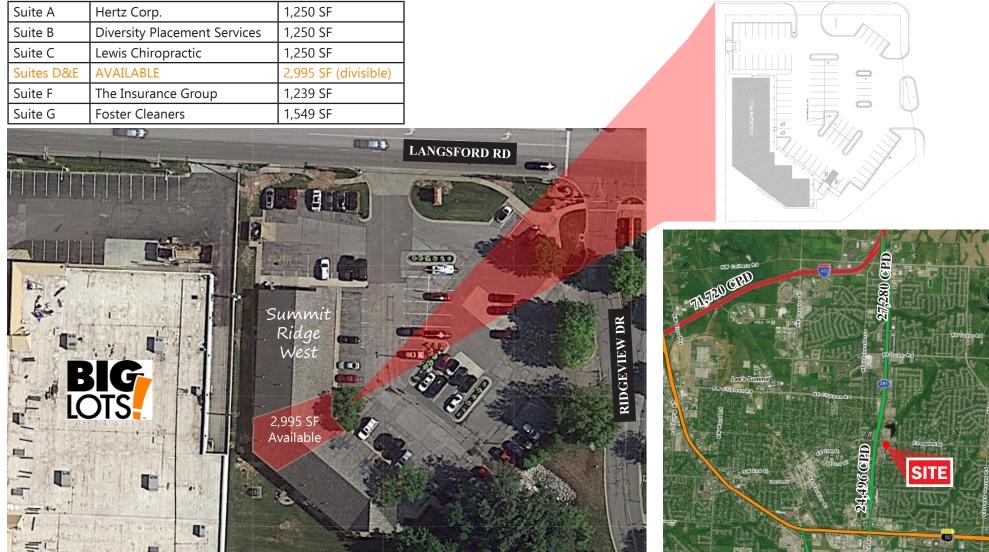

# RETAIL & OFFICE FOR LEASE | 2,995 ± SF AVAILABLE (Divisible)

| ZONING     | Retail/Office                 |
|------------|-------------------------------|
| SIZE       | 2,995 <u>+</u> SF (divisible) |
| LEASE TYPE | NNN                           |

# **BUILDING FEATURES**

- Over 25,000 ± cars per day at M-291/ • Langsford Road/Ridgeview Drive
- Conveniently located between 50 • Highway & I-470
- 54,110± shoppers live within a • 3-mile radius
- \$88,760± average household income within a 3-mile radius

| DEMOGRAPHICS        |          |          |           |
|---------------------|----------|----------|-----------|
|                     | 1 Mile   | 3 Mile   | 5 Mile    |
| Population          | 13,628   | 54,110   | 87,729    |
| Household<br>Income | \$76,235 | \$88,760 | \$102,912 |