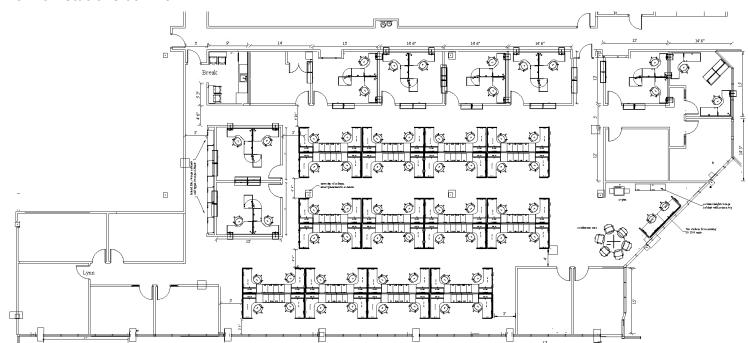

</sup> floor lobby Sublease plug and play
- 9,710 RSF
- \$19.75 PRSF
- Includes 48 workstations
- Available in 60 days
- Sublease expires 11/30/2022
- All new finishes in 2015 with mix of offices and open area

### For more information, please contact:

### DEBBIE SCHULTE, SIOR Principal, Office Brokerage 816.936.8549 dschulte@kessingerhunter.com

### KESSINGER HUNTER & COMPANY, LC

2600 Grand Boulevard, Suite 700 Kansas City, MO 64108 816.842.2690 www.kessingerhunter.com

Information subject to verification and no liability for errors or omissions is assumed. Price subject to change. Created 6/23/20 To unsubscribe, please click on the link: <u>khlistings@kessingerhunter.com</u>



Office Space for Sublease - 9,710 RSF

# 2<sup>nd</sup> Floor

18 Private Offices 48 Workstations 66" x 84"



# <image>







Fer 1879

KH