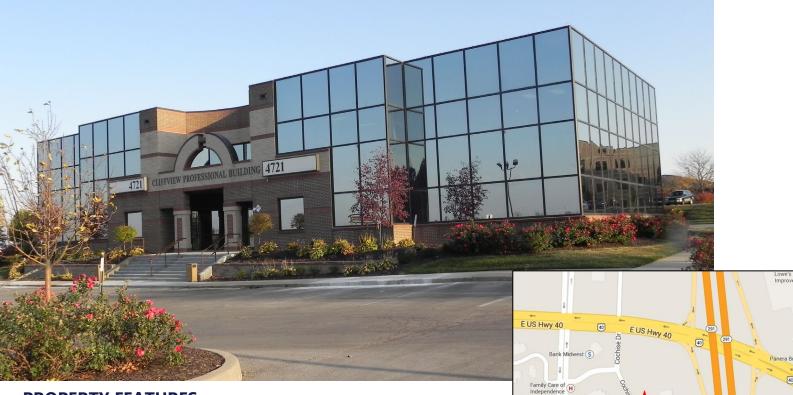

# 4721 S. CLIFF AVENUE **INDEPENDENCE, MISSOURI 64055**

OFFICE FOR LEASE OR SALE | 1,229± RSF – 3,728± RSF

# CLIFFVIEW PROFESSIONAL BUILDING

## **PROPERTY FEATURES**

- 1,229 ± RSF 3,728 ± RSF Medical/Office Space Available
- Both suites located off the second-floor elevator lobby
- Sales Price Call for Pricing
- Located at the I-470/M-291 and Highway 40 Interchange
- Owner updates include newer Common Area, new ADA ramp and concrete sidewalks, new asphalt repair, seal and striping for the parking lot, and new elevator equipment
- Monument Signage Available
- Comcast cable (business internet & TV); ATT fiber (internet & phone)