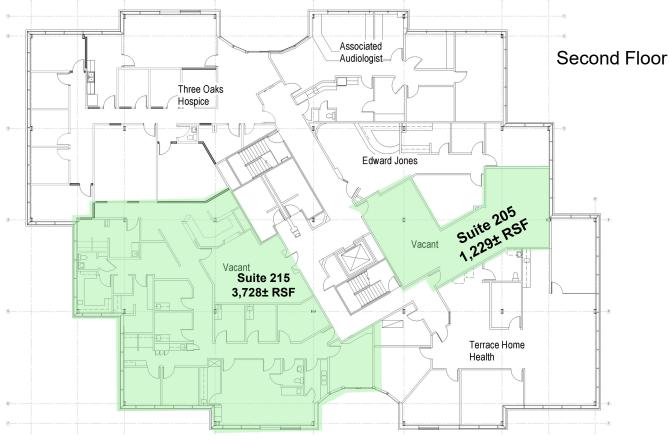

## **PROPERTY FEATURES**

- 1,229 ± RSF 3,728 ± RSF Medical/Office Space Available
- Both suites located off the second-floor elevator lobby
- Sales Price Call for Pricing
- Located at the I-470/M-291 and Highway 40 Interchange
- Owner updates include newer Common Area, new ADA ramp and concrete sidewalks, new asphalt repair, seal and striping for the parking lot, and new elevator equipment
- Monument Signage Available
- Comcast cable (business internet & TV); ATT fiber (internet & phone)

| TOTAL AVAILABLE                                 | 1.229± - 3.728± RSF                              |
|-------------------------------------------------|--------------------------------------------------|
| SUITES AVAILABLE:                               | Suite 205   1,229± RSF<br>Suite 215   3,728± RSF |
| TOTAL SQUARE FEET                               | 27,750 SF                                        |
| BUILDING FEATURES                               |                                                  |
| Dental-Innovations/ ①<br>Dr. Ralph K. Ruckman ① | ○ Discover Vision Centers<br>in Independence     |