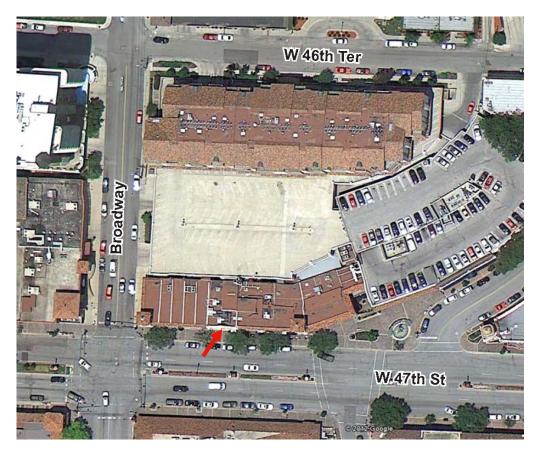

# SUBLEASE PLAZA BALCONY 330 WEST 47<sup>TH</sup> STREET KANSAS CITY, MISSOURI 64112

#### **BUILDING FEATURES**

- Very desirable small office overlooking 47<sup>th</sup> Street in the heart of the historic Country Club Plaza
- Move-in ready with upgraded finishes, including wainscoting and wood floors
- Sublease term expires February 28, 2022

## SUBLEASE PLAZA BALCONY

| RENTABLE BUILDING<br>AREA | 9,827 SF           |
|---------------------------|--------------------|
| LEASE TYPE                | Full Service Gross |
| AVAILABLE                 | 273± RSF           |