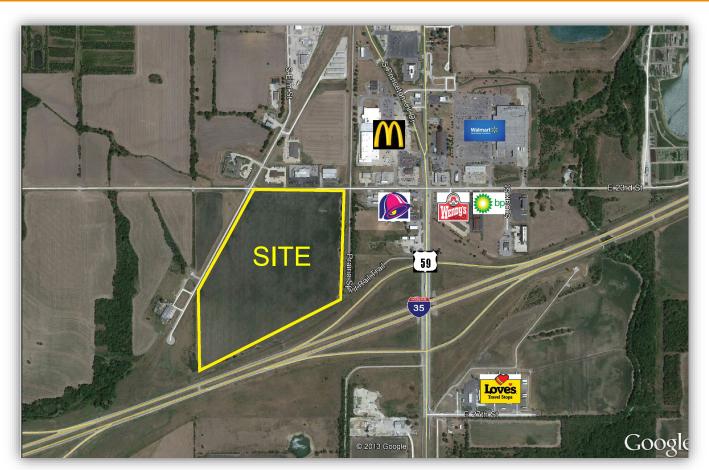

# 320 W. 23<sup>RD</sup> STREET OTTAWA, KANSAS 66067

LAND FOR SALE 57.52± ACRES

### **GREAT ACCESS AND VISIBILITY TO I-35**

### **PROPERTY FEATURES**

- All utilities are near the site or at the street
- Potential for Transportation Development District for infrastructure improvements
- Located in Enhanced Enterprise Zone
- Level parcel for easy development
- Located within Ottawa city limits
- Potential for industrial, multi-family, retail, and/or commercial development
- Major projects include Walmart Distribution Center (1,000,000 SF) and American Eagle Outfitters (1,325,000 SF)
- Located in Opportunity Zone
- Potential BTS opportunities