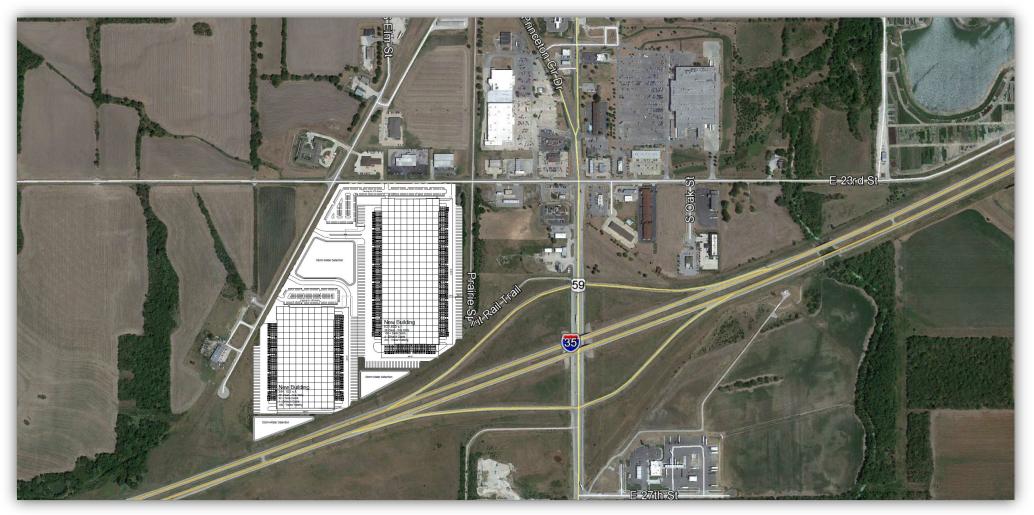

### **PROPERTY FEATURES**

- All utilities are near the site or at the street
- Potential for Transportation Development District for infrastructure improvements
- Located in Enhanced Enterprise Zone
- Level parcel for easy development
- Located within Ottawa city limits
- Potential for industrial, multi-family, retail, and/or commercial development
- Major projects include Walmart Distribution Center (1,000,000 SF) and American Eagle Outfitters (1,325,000 SF)
- Located in Opportunity Zone
- Potential BTS opportunities