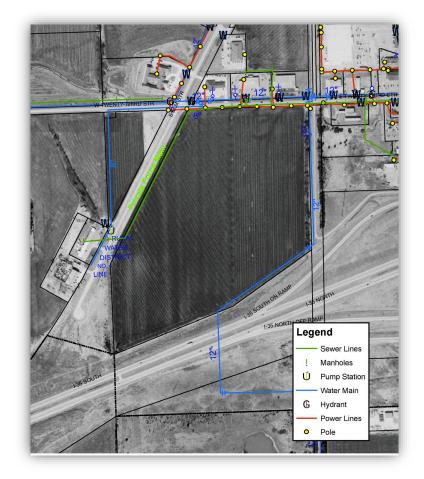

### **PROPERTY FEATURES**

- All utilities are near the site or at the street
- Potential for Transportation Development District for infrastructure improvements
- Located in Enhanced Enterprise Zone
- Level parcel for easy development
- Located within Ottawa city limits
- Potential for industrial, multi-family, retail, and/or commercial development
- Major projects include Walmart Distribution Center (1,000,000 SF) and American Eagle Outfitters (1,325,000 SF)
- Located in Opportunity Zone
- Potential BTS opportunities