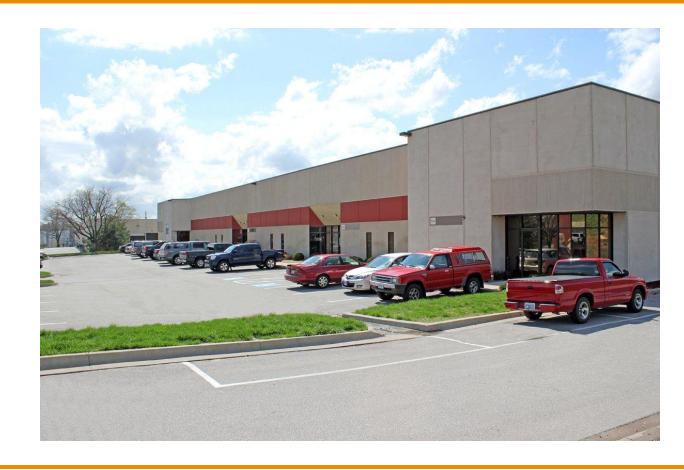

# 1144 BOOTH STREET

KANSAS CITY, KANSAS 66103

OFFICE FOR SUBLEASE | 1,300± SF AVAILABLE

### **PROPERTY FEATURES**

- Several Private Offices
- Great Central KC Metro Location
- Has Private Entrance

| ADDITIONAL INFO |                                 |
|-----------------|---------------------------------|
| OFFICE SPACE    | 1,300± SF                       |
| LEASE RATE      | \$8.50 PSF - Full Service Gross |
| AVAILABLE       | Immediately                     |