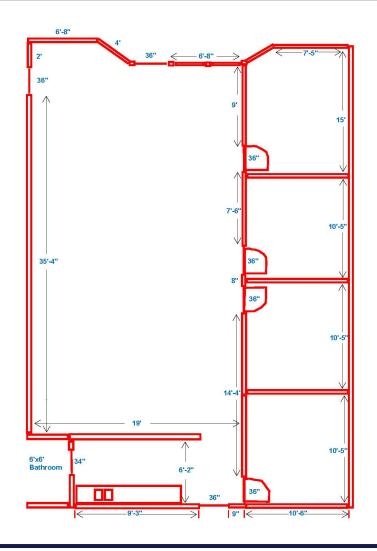

### **PROPERTY FEATURES**

- Several Private Offices
- Great Central KC Metro Location
- Has Private Entrance

| ADDITIONAL INFO |                                 |
|-----------------|---------------------------------|
| OFFICE SPACE    | 1,300± SF                       |
| LEASE RATE      | \$8.50 PSF - Full Service Gross |
| AVAILABLE       | Immediately                     |