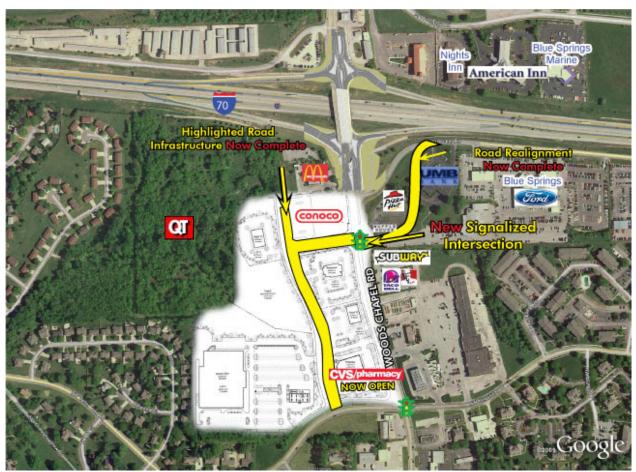

### **PROPERTY FEATURES**

- Great restaurant or retail opportunity with huge intersection traffic counts (I-70 E: 82,323 CPD / I-70 W 92,023 / NW Woods Chapel: 17,984 CPD)
- 2,985± SF former Pizza Hut restaurant with drivethru plus a 1,200 SF basement and 53 parking spaces
- Land: 36,500 ± SF
- Restaurant equipment included (240± SF walk-in cooler, exhaust hood, fire suppression system, and grease trap)
- New I-70 and Woods Chapel Road interchange and signalized intersection at Woods Chapel and the South Outer Road, which provides direct access to the property
- Great I-70 visibility and first-off access