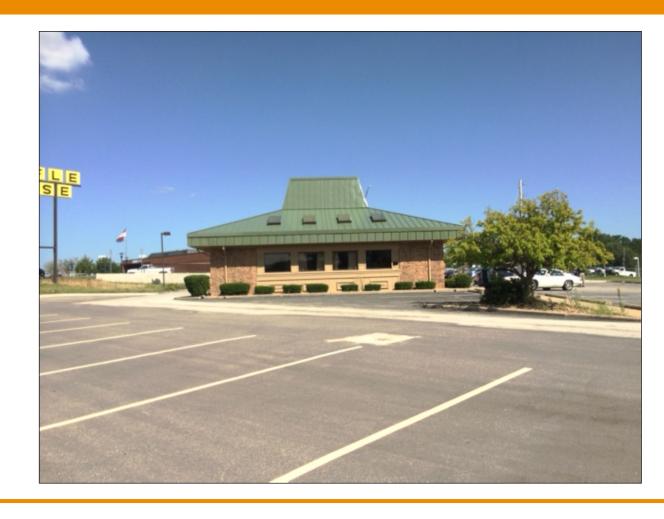

## 1512 NW WOODS CHAPEL ROAD

**BLUE SPRINGS, MISSOURI 64015** 

RETAIL SPACE FOR LEASE | 2,985 ± SF

### **PROPERTY FEATURES**

- Great restaurant or retail opportunity with huge intersection traffic counts (I-70 E: 82,323 CPD / I-70 W 92,023 / NW Woods Chapel: 17,984 CPD)
- 2,985± SF former Pizza Hut restaurant with drivethru plus a 1,200 SF basement and 53 parking spaces
- Land: 36,500 ± SF
- Restaurant equipment included (240± SF walk-in cooler, exhaust hood, fire suppression system, and grease trap)
- New I-70 and Woods Chapel Road interchange and signalized intersection at Woods Chapel and the South Outer Road, which provides direct access to the property
- Great I-70 visibility and first-off access