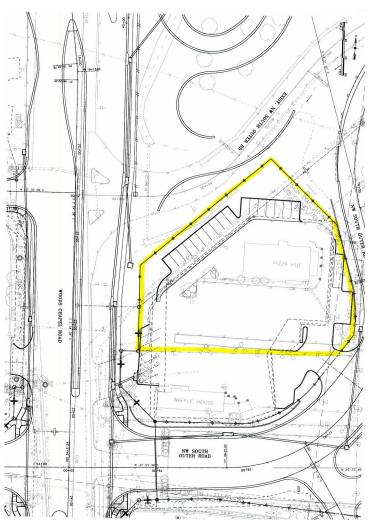

### **PROPERTY FEATURES**

- Great restaurant or retail opportunity with huge intersection traffic counts (I-70 E: 82,323 CPD / I-70 W 92,023 / NW Woods Chapel: 17,984 CPD)
- 2,985± SF former Pizza Hut restaurant with drivethru plus a 1,200 SF basement and 53 parking spaces
- Land: 36,500 ± SF
- Restaurant equipment included (240± SF walk-in cooler, exhaust hood, fire suppression system, and grease trap)
- New I-70 and Woods Chapel Road interchange and signalized intersection at Woods Chapel and the South Outer Road, which provides direct access to the property
- Great I-70 visibility and first-off access