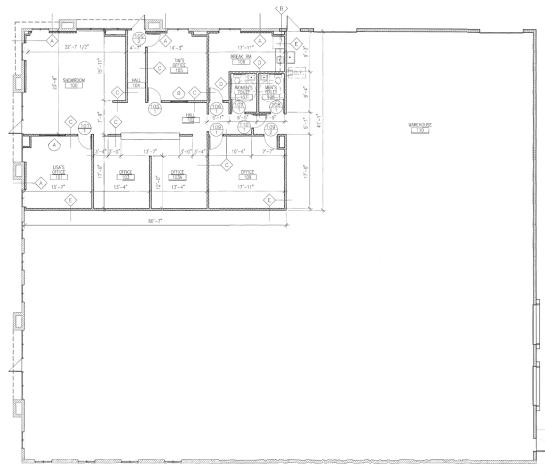

## **PROPERTY FEATURES**

- 11,900± SF with 3,000± SF office space
- 32 surface spaces available
- Built in 2004
- Located just off 83<sup>rd</sup> Street between K-7 and Monticello Road
- 3 drive-in doors
- 1 dock-high door

| ADDITIONAL INFO |                                        |
|-----------------|----------------------------------------|
| SALE PRICE      | \$1,150,000                            |
| LEASE RATE      | \$7.95 PSF Net                         |
| TOTAL SIZE      | 11,900± SF with 3,000± SF office space |
| LAND AREA       | 1.44± acres                            |
| TAXES (2019)    | \$1.78 PSF                             |
| ZONING          | PI                                     |