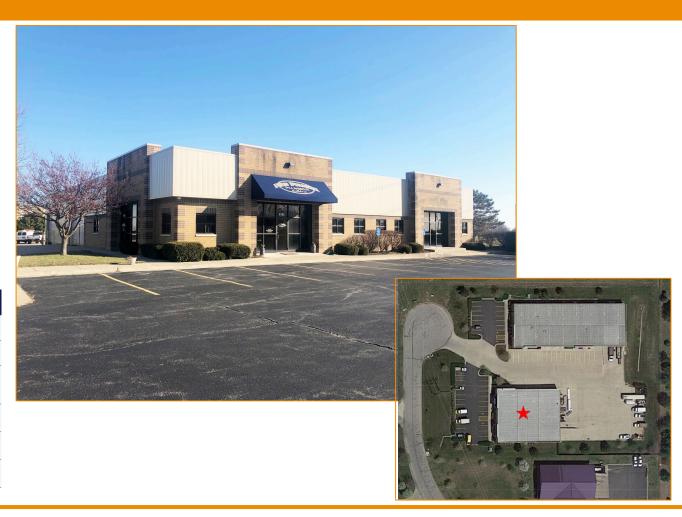

## 8165 MCCOY STREET

SHAWNEE, KANSAS 66226

OFFICE/WAREHOUSE FOR SALE OR LEASE | 11,900 ± SF

## **PROPERTY FEATURES**

- 11,900± SF with 3,000± SF office space
- 32 surface spaces available
- Built in 2004
- Located just off 83<sup>rd</sup> Street between K-7 and Monticello Road
- 3 drive-in doors
- 1 dock-high door

| ADDITIONAL INFO |                                        |
|-----------------|----------------------------------------|
| SALE PRICE      | \$1,150,000                            |
| LEASE RATE      | \$7.95 PSF Net                         |
| TOTAL SIZE      | 11,900± SF with 3,000± SF office space |
| LAND AREA       | 1.44± acres                            |
| TAXES (2019)    | \$1.78 PSF                             |
| ZONING          | PI                                     |