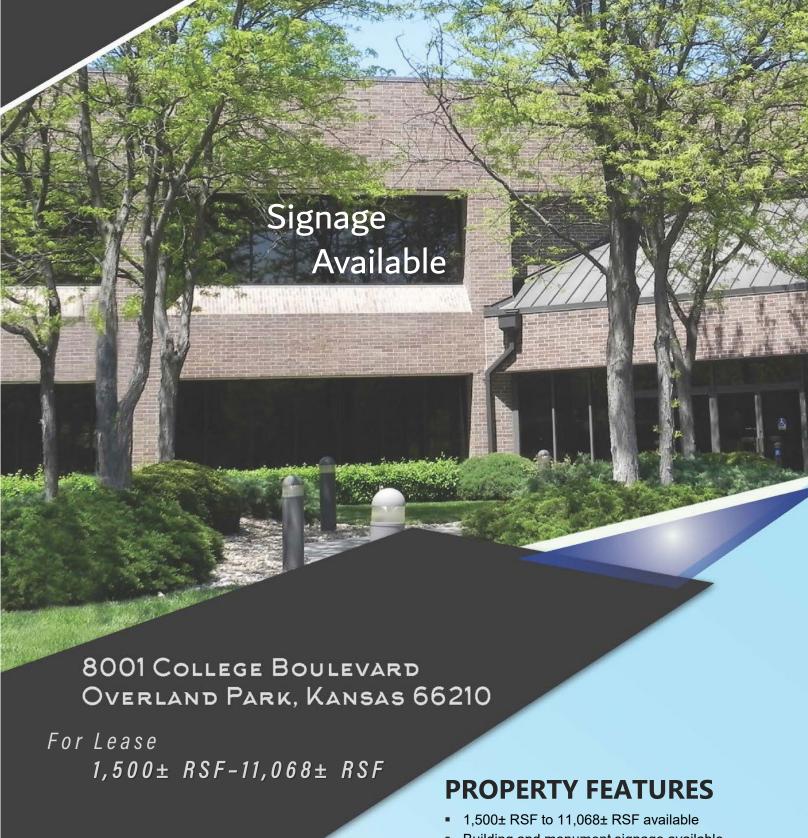

# 8001 College Boulevard

Overland Park, Kansas 66210

For Lease | 1,500 ± RSF - 11,068 ± RSF

For more information, please contact:

- Building and monument signage available
- All new common areas and state-of-the-art restrooms
- 6/1,000 parking/183 total spaces
- Internet Providers: AT&T, Spectrum
- Local ownership and management