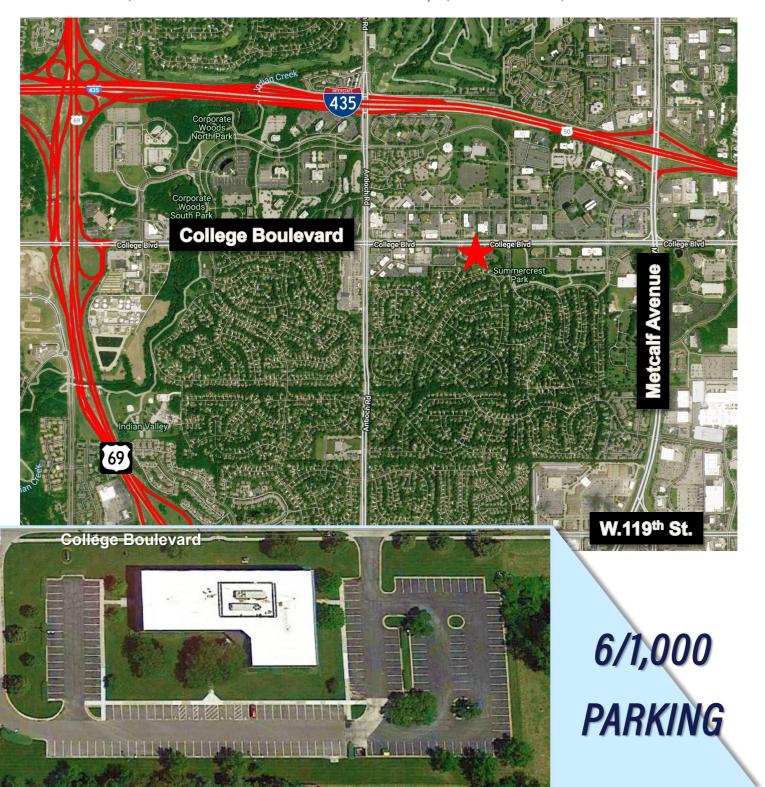

- Building and monument signage available
- All new common areas and state-of-the-art restrooms
- 6/1,000 parking/183 total spaces
- Internet Providers: AT&T, Spectrum
- Local ownership and management

### **KESSINGER HUNTER & COMPANY, LC**

2600 Grand Boulevard, Suite 700 Kansas City, MO 64108 816.842.2690 www.kessingerhunter.com

All New Common Areas

State-of-the-Art Restrooms

This two-story, 30,113 RSF Building is centrally located on College Boulevard between Antioch Road and Lowell Avenue providing immediate access to I-435.

Building signage and monument signage available.

There are 183 parking spaces providing a Parking Ratio of 6/1,000 spaces immediately surrounding one of the three building entrances.

Common Areas were fully updated in 2018, including the lobby, restrooms, elevators, and the corridor.