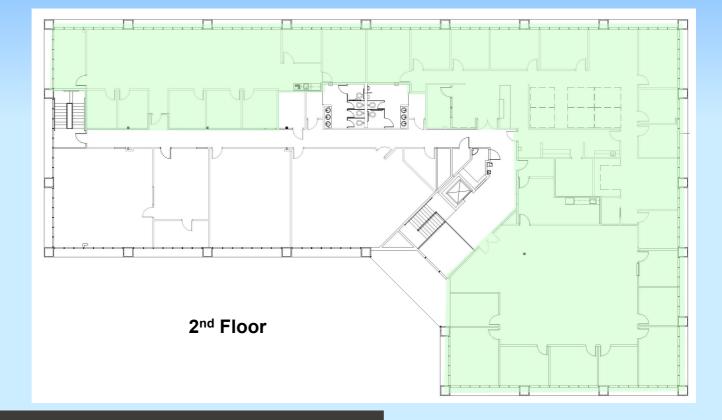

- Building and monument signage available
- All new common areas and state-of-the-art restrooms
- 6/1,000 parking/183 total spaces
- Internet Providers: AT&T, Spectrum
- Local ownership and management

For more information, please contact:

#### **DEBBIE SCHULTE, SIOR**

Principal, Office Brokerage Direct 816.936.8549 Mobile 816.289.3795 dschulte@kessingerhunter.com

## GREG SWETNAM, PRINCIPAL

Director of Office Brokerage Direct 816.936.8510 gswetnam@kessingerhunter.com

### **KESSINGER HUNTER & COMPANY, LC**

2600 Grand Boulevard, Suite 700 Kansas City, MO 64108 816.842.2690 www.kessingerhunter.com





All New Common Areas



State-of-the-Art Restrooms



This two-story, 30,113 RSF Building is centrally located on College Boulevard between Antioch Road and Lowell Avenue providing immediate access to I-435.

Building signage and monument signage available.

There are 183 parking spaces providing a Parking Ratio of 6/1,000 spaces immediately surrounding one of the three building entrances.

Common Areas were fully updated in 2018, including the lobby, restrooms, elevators, and the corridor.

The internet providers are AT&T and Spectrum.

# 8001 College Boulevard

Overland Park, Kansas 66210

For Lease | 1,500 ± RSF - 11,068 ± RSF



For more information, please contact:

## DEBBIE SCHULTE, SIOR

Office Brokerage, Principal Direct 816.936.8549 Mobile 816.289.3795 dschulte@kessingerhunter.com

### GREG SWETNAM, PRINCIPAL

Director of Office B