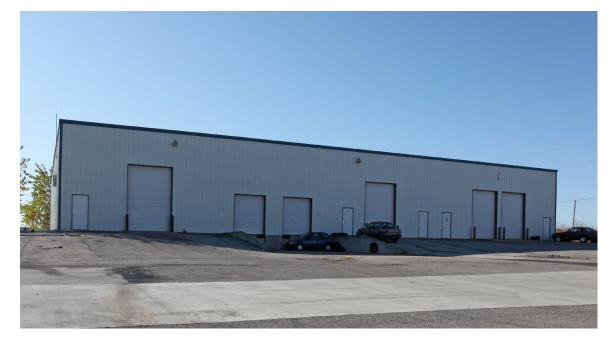

# 301 NW 2<sup>ND</sup> TERRACE OAK GROVE, MISSOURI 64075

INDUSTRIAL FOR SALE | 12,000 ± SF

### **PROPERTY FEATURES**

- Fully leased
- 3, 4,000 ± SF bays
- 4 (10' x 15') overhead, drive-in doors in metal framing
- 2 (8' x 8') dock-high overhead doors
- Built in 2003
- 18'-22' clearance height