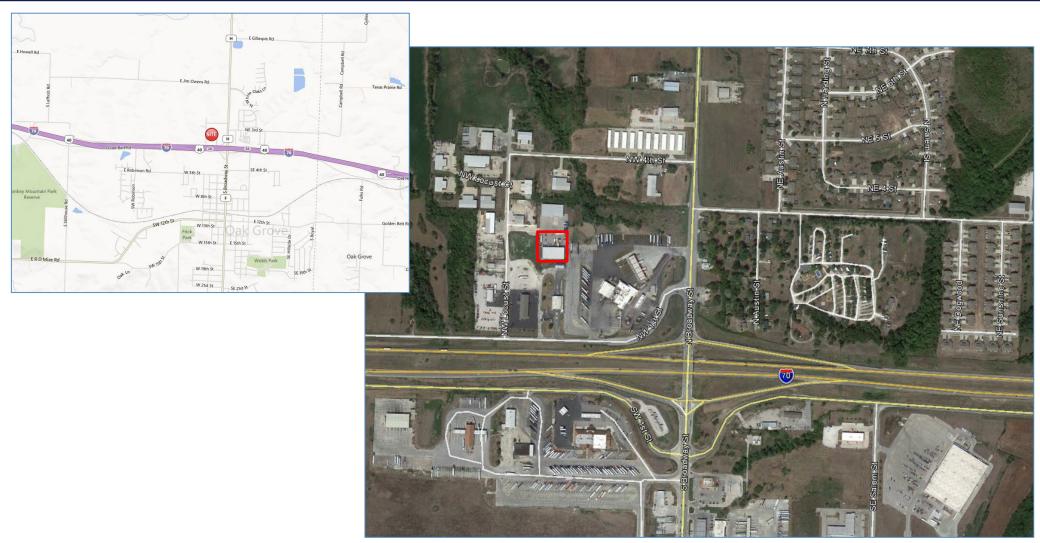

# 301 NW 2<sup>ND</sup> TERRACE OAK GROVE, MISSOURI 64075

INDUSTRIAL FOR SALE | 12,000 ± SF

## 301 NW 2<sup>ND</sup> TERRACE, OAK GROVE, MISSOURI 64075