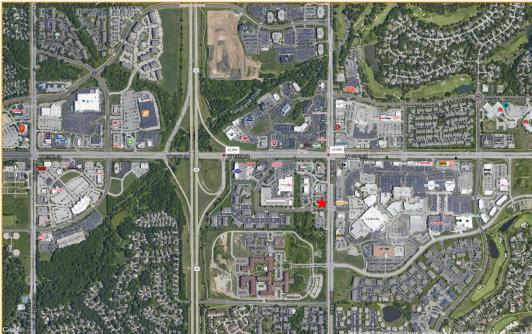

# 13680 METCALF AVENUE OVERLAND PARK, KANSAS 66223

### **RETAIL FOR LEASE | 6,250 ± SF AVAILABLE**

#### **BUILDING FEATURES**

- Former Burger King
- 42,600± CPD @ W 135th Street & Metcalf Avenue
- 91,715+ shoppers live within a 3-mile radius
- \$154,402 average household income within a 3-mile radius