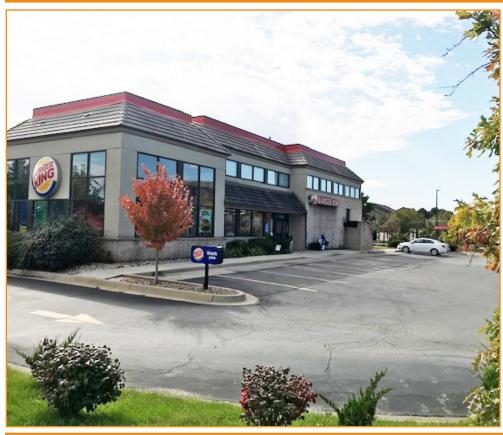

# 13680 METCALF AVENUE OVERLAND PARK, KANSAS 66223

#### **BUILDING FEATURES**

- Former Burger King
- 42,600± CPD @ W 135th Street & Metcalf Avenue
- 91,715+ shoppers live within a 3-mile radius
- \$154,402 average household income within a 3-mile radius