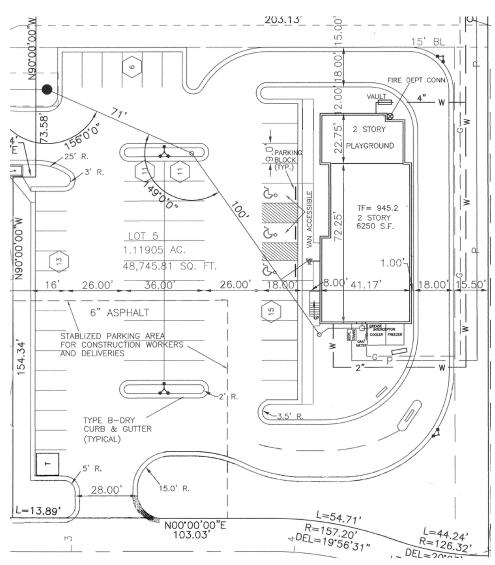

# 13680 METCALF AVENUE OVERLAND PARK, KANSAS 66223

### **RETAIL FOR LEASE | 6,250 ± SF AVAILABLE**

#### **BUILDING FEATURES**

- Former Burger King
- 42,600± CPD @ W 135th Street & Metcalf Avenue
- 91,715+ shoppers live within a 3-mile radius
- \$154,402 average household income within a 3-mile radius