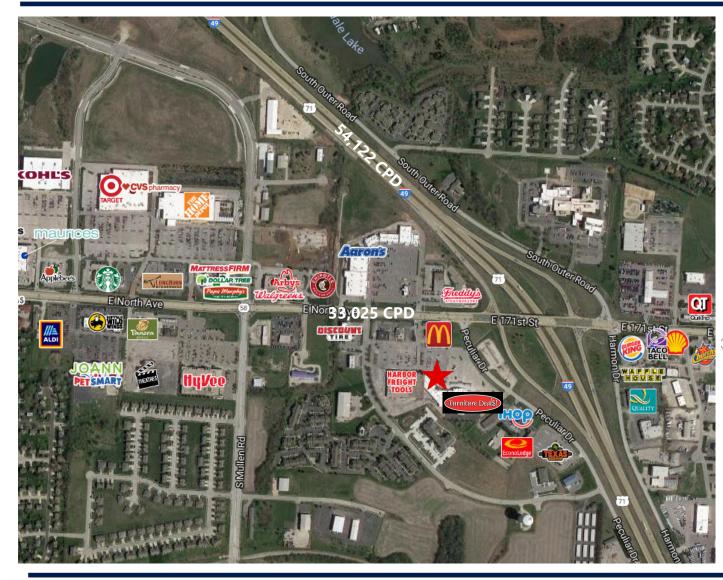

### **BUILDING FEATURES**

- Spaces can be leased together or separately
- Great signage and highway visibility
- Easy ingress and egress
- Over 87,000 cars pass this site each day
- Join Furniture Deals, Harbor Freight, Cass County Library, H&R Block, Nails 4 You, Pepperjax Grill, Belton Modern Dentistry, Dutch Bros. Coffee, ARC Physical Therapy, Go Brands, and McDonald's

### **DEMOGRAPHICS**

|            | 1 Mile   | 3 Mile   | 5 Mile   |
|------------|----------|----------|----------|
| Population | 5,672    | 43,892   | 63,025   |
| HH Income  | \$68,981 | \$80,121 | \$81,025 |