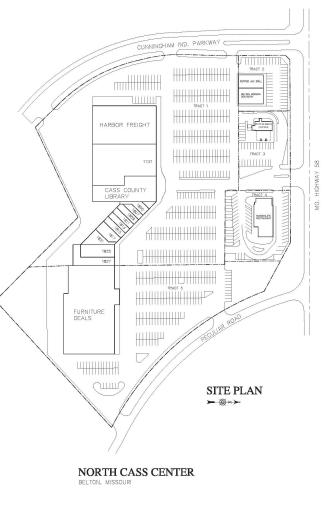

| SPACE # | SF AVAILABLE |  |
|---------|--------------|--|
| 1737    | 22,325± SF   |  |
| 1805    | 540± SF      |  |
| 1815    | 1,560± SF    |  |
| 1817    | 1,560± SF    |  |
| 1827    | 5,438± SF    |  |
|         |              |  |