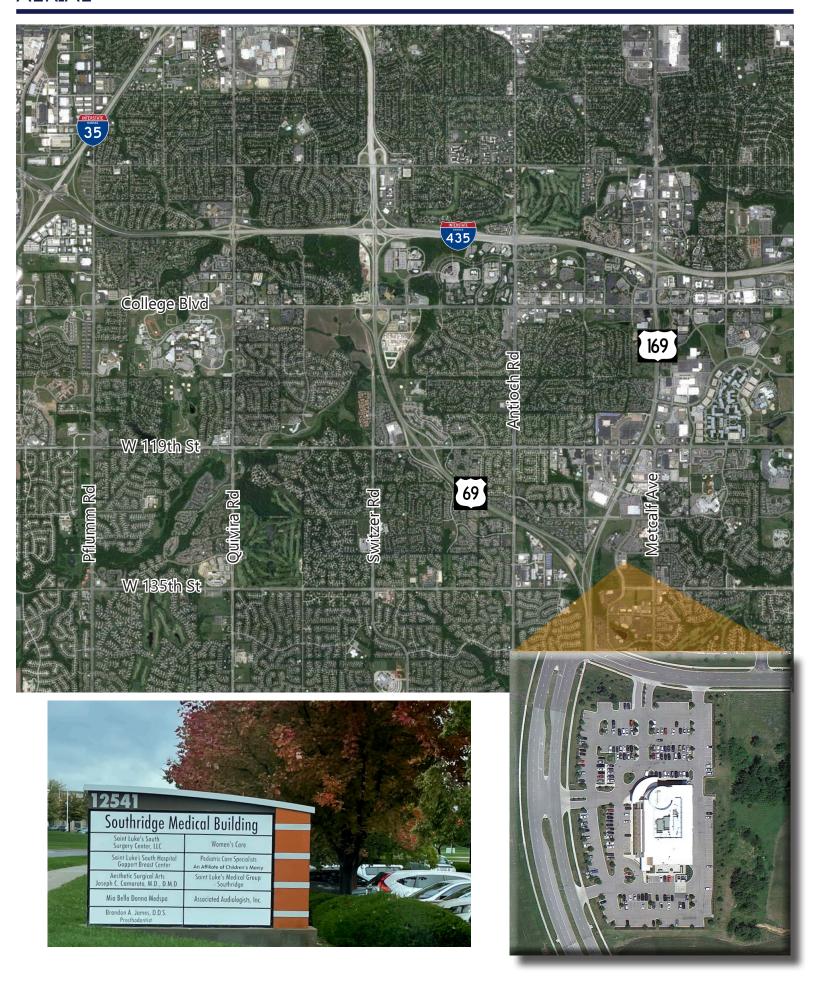

## **OFFICE FOR LEASE** 1,573-9,773 ± RSF

Southridge Medical Building is located adjacent to Saint Luke's South Hospital in Overland Park, Kansas, providing immediate access to their services. The Saint Luke's South multi-specialty ambulatory surgery center located on the first floor of the building is available for all outpatient surgery services. It contains three operating rooms and one swing room. Its location is in the heart of South Johnson County and provides direct access to Metcalf & I-435, major arteries for patients and physicians alike. The building was completed in 2007, providing the latest medical technologies.

FLOORS: Three

ELEVATORS: Two

PARKING: 289 surface parking stalls

LOCATION: Adjacent to Saint Luke's South Hospital at 125th & Metcalf

NEARBY AMENITIES: Retail shopping includes Costco, Target, Kohl's, Best Buy, Bed Bath & Beyond,

and much more. Restaurant services include major varieties from sandwiches to high quality dining nearby. Hotel services are multiple and provide upper quality

business to child-friendly, all within blocks of the building.