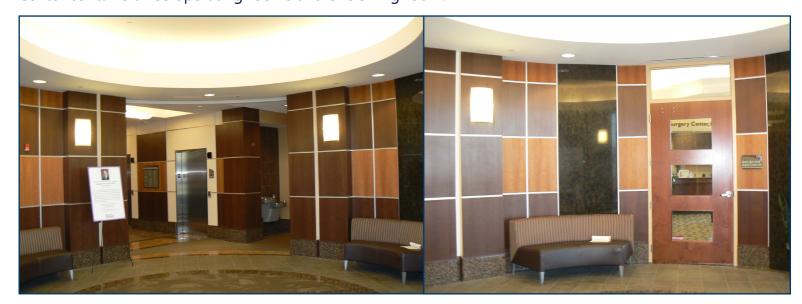

**Saint Luke's South Surgery Center** is located on the first floor of the building. The Center contains three operating rooms and one swing room.

Floor Plan