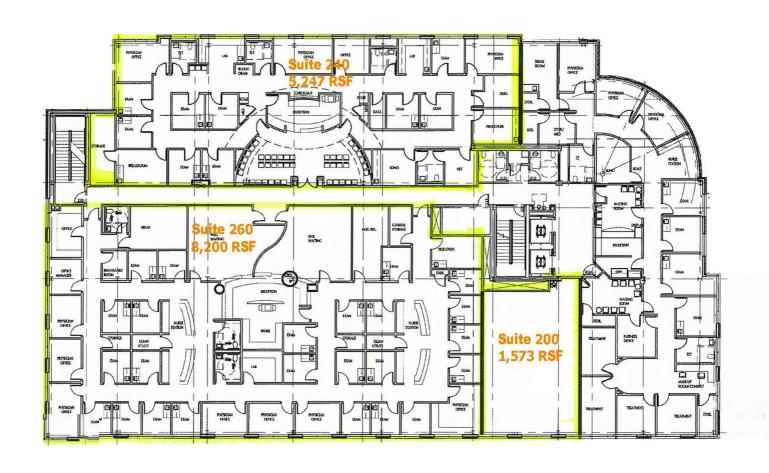

## **BUILDING FACTS**

BUILDING SIZE: 57,844 RSF

RENTAL RATE: \$21.00, NNN

SPACE AVAILABLE: Suite 200 - 1,573 ± RSF first generation office finish

Suite 240 - 5,247 ± RSF Class A medical office finish

Suite 260 - 8,200± RSF medical office finish

LAST FINISHED SUITE: Suite 200 has been finished in white box condition which includes sheetrock,

ceiling lighting, and HVAC. The suite can be finished for medical or office use

designed to suit in 45 days.

**Saint Luke's South Surgery Center** is located on the first floor of the building. The Center contains three operating rooms and one swing room.

Floor Plan