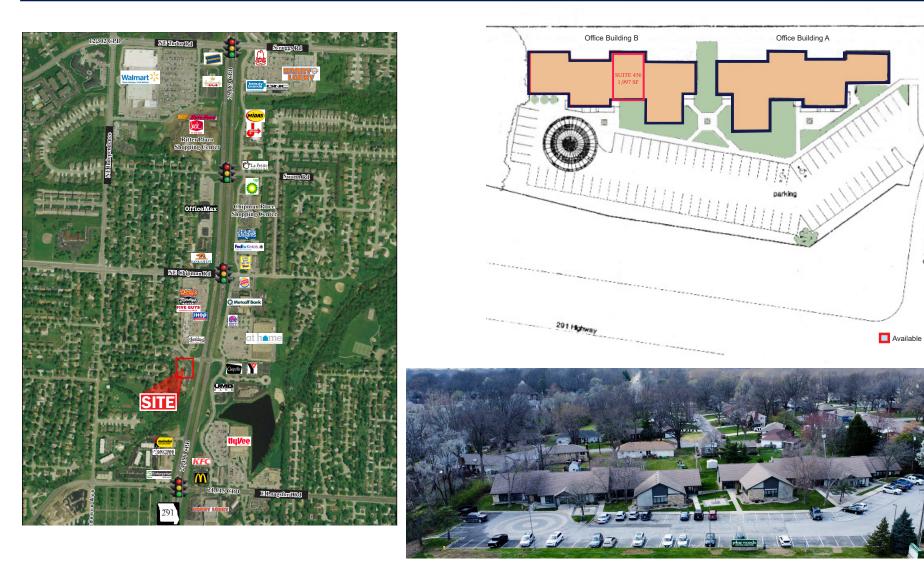

### OFFICE FOR LEASE 1,997± SF AVAILABLE

FOR MORE INFORMATION, PLEASE CONTACT:

JOHN EVANS Retail Brokerage 816.350.3004 johnsevans@sbcglobal.net

| ZONING     | Office      |
|------------|-------------|
| SIZE       | 1,997± SF   |
| LEASE RATE | \$17.50 PSF |
| LEASE TYPE | NNN         |
|            |             |

#### **BUILDING FEATURES**

- High traffic counts along M-291 of • 30,014 and Langsford Road at 17,067
- Conveniently located on M-291, between I-470 & 350 Highways
- 89,038 people live within a 5-mile • radius
- \$111,010 average household income • within a 5-mile radius

#### DEMOGRAPHICS

|                     | 1 Mile   | 3 Mile   | 5 Mile    |
|---------------------|----------|----------|-----------|
| Population          | 14,143   | 54,719   | 89,038    |
| Household<br>Income | \$78,154 | \$93,969 | \$111,010 |