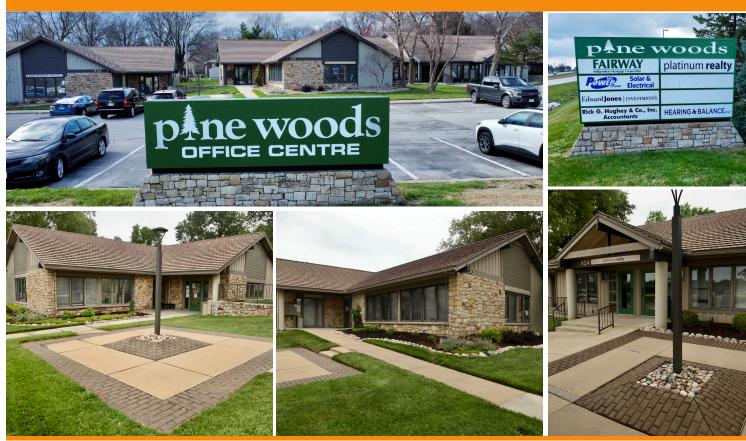

# **PINEWOODS OFFICE CENTER** 450-510 NE M-291 LEE'S SUMMIT, MISSOURI 64086

### OFFICE FOR LEASE 1,997± SF AVAILABLE

FOR MORE INFORMATION, PLEASE CONTACT:

JOHN EVANS Retail Brokerage 816.350.3004 johnsevans@sbcglobal.net

| ZONING     | Office      |
|------------|-------------|
| SIZE       | 1,997± SF   |
| LEASE RATE | \$17.50 PSF |
| LEASE TYPE | NNN         |
|            |             |

#### **BUILDING FEATURES**

- High traffic counts along M-291 of • 30,014 and Langsford Road at 17,067
- Conveniently located on M-291, between I-470 & 350 Highways
- 89,038 people live within a 5-mile • radius
- \$111,010 average household income • within a 5-mile radius